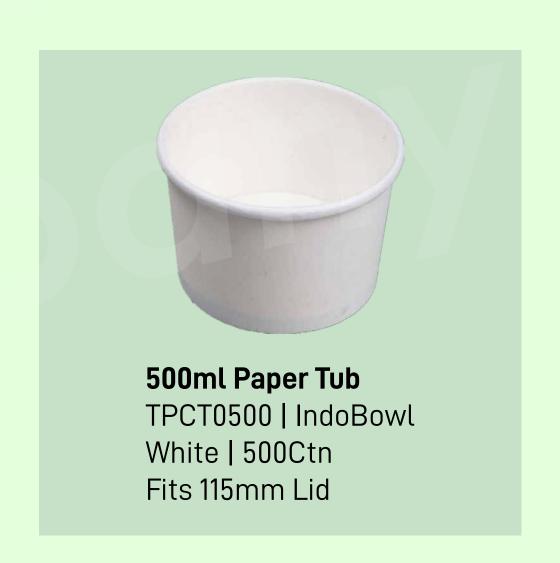

## **Gravy Bowls - Lids**

62mm Paper Lid
TPCL0062W | IndoBowl
Brown | 5000Ctn
Fits 50ml Paper Tub

Fits 300/500/750ml Paper Tub