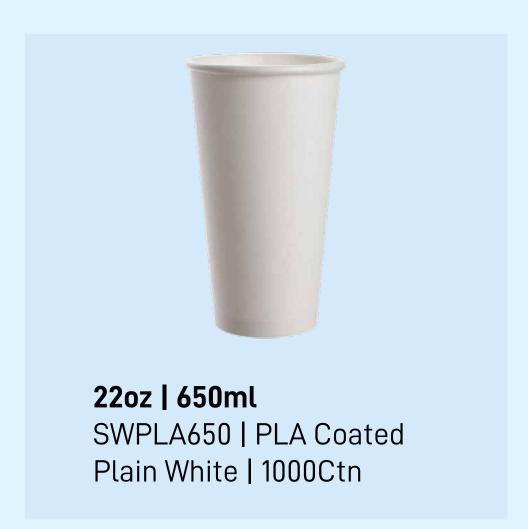

## Single Wall Paper Cups - PLA Coated

4oz | 120ml SWPLA120 | PLA Coated Plain White | 5000Ctn

## Double Paper Wall Cups