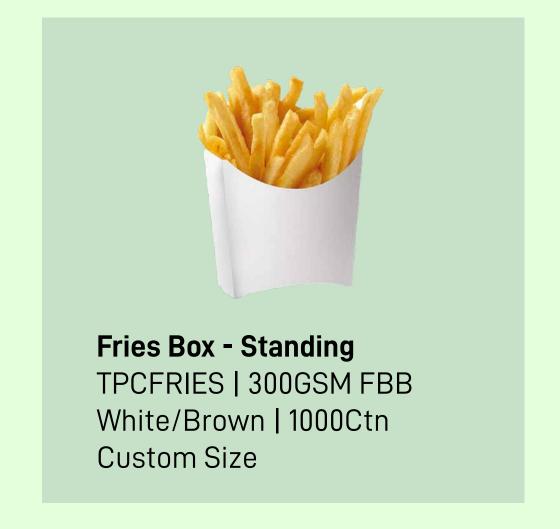

#### Food Boxes - Rectangular Clams

500ml Food Box
TPCFB500W | 270/300 GSM FiloP
White | 500Ctn
145mm x 104mm x 40mm

#### **Burger Clams & Side Boxes**