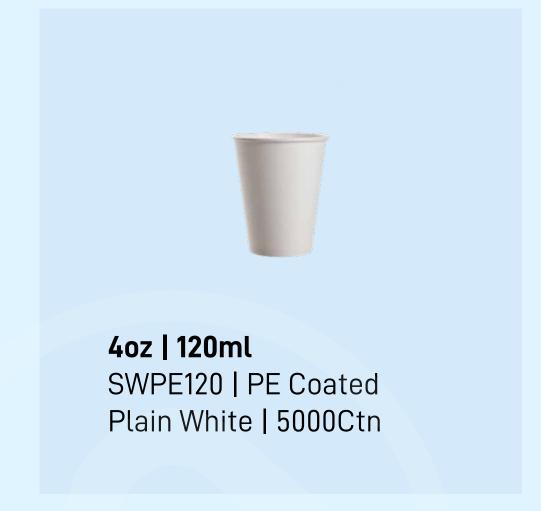

## Single Wall Paper Cups - PLA Coated

4oz | 120ml SWPLA120 | PLA Coated Plain White | 5000Ctn