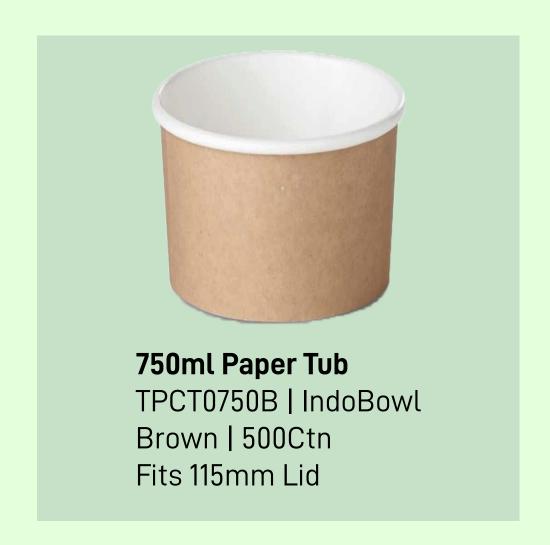

## **Gravy Bowls - Lids**

62mm Paper Lid
TPCL0062W | IndoBowl
Brown | 5000Ctn
Fits 50ml Paper Tub

Fits 300/500/750ml Paper Tub