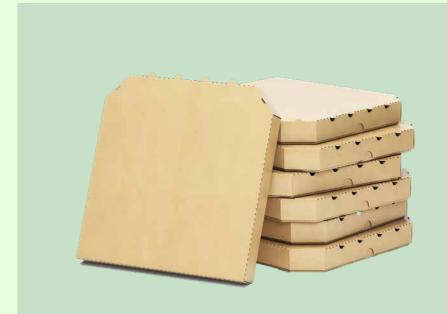

#### Pizza Boxes

6" Pizza Box TPCPIZZA06 | 300+
White/ Brown | 200Ctn
6" x 6" x 1.75"

7" Pizza Box TPCPIZZA07 | 300+
White / Brown | 200Ctn
7" x 7" x 1.75"

9" Pizza Box -TPCPIZZA09 | 300+ White / Brown | 200Ctn 9" x 9" x 1.75"

10" Pizza Box -TPCPIZZA10 | 300+ White / Brown | 200Ctn 10" x 10" x 1.75"

11" Pizza Box
TPCPIZZA11 | 300+
White / Brown | 200Ctn
11" x 11" x 1.75"

12" Pizza Box TPCPIZZA12 | 300+
White / Brown | 200Ctn
12" x 12" x 1.75"

13" Pizza Box TPCPIZZA13 | 300+
White / Brown | 200Ctn
13" x 13" x 1.75"