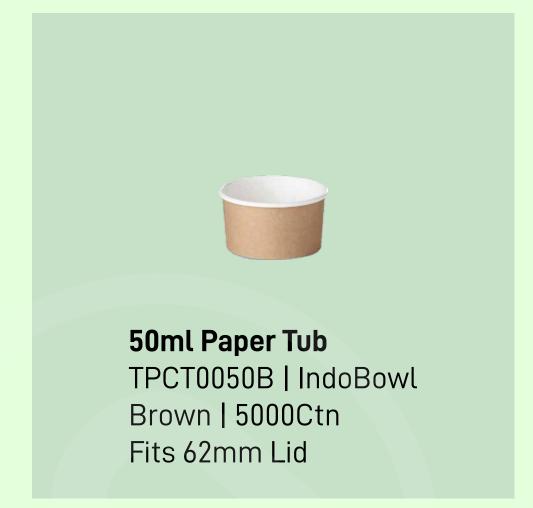

|
| Printing       | Flexo<br>Offset<br>Screen                  |
| Case Packing   | Local<br>Export                            |

























## Single Wall Paper Cups - PLA Coated





4oz | 120ml SWPLA120 | PLA Coated Plain White | 5000Ctn















## Double Paper Wall Cups



































## **Cold Beverage Solutions**











**350ml Packnserve Cup** PP Clear | 2000Ctn





## **Cup Accessories**











# **Cups Gallery**





Double Wall Cup with Bagasse Lid



350ml Shake Cups with Branding



PTH Bag with Two Cup Holder



500ml Packserve Cup



330ml PET Bottles with branding

# Food Containers



Gravy Bowls



Food Boxes



Salad Bowls



## **Gravy Bowls - White Series**



















## **Gravy Bowls - Brown Series**



















## **Gravy Bowls - Lids**





62mm Paper Lid
TPCL0062W | IndoBowl
Brown | 5000Ctn
Fits 50ml Paper Tub









Fits 300/500/750ml Paper Tub





#### Food Boxes - Rectangular Clams





500ml Food Box
TPCFB500W | 270/300 GSM FiloP
White | 500Ctn
145mm x 104mm x 40mm













#### Food Boxes - Wok + Pail Series





















#### **Salad Bowls**















#### **Boat Trays**

















#### **Burger Clams & Side Boxes**







# Customize your boxes with ease. Refer Pg.27

#### Pizza Boxes



6" Pizza Box TPCPIZZA06 | 300+
White/ Brown | 200Ctn
6" x 6" x 1.75"



7" Pizza Box TPCPIZZA07 | 300+
White / Brown | 200Ctn
7" x 7" x 1.75"



9" Pizza Box -TPCPIZZA09 | 300+ White / Brown | 200Ctn 9" x 9" x 1.75"



10" Pizza Box -TPCPIZZA10 | 300+ White / Brow