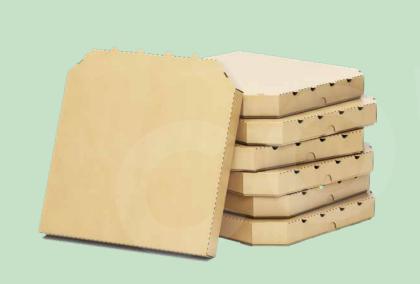

#### Pizza Boxes

6" Pizza Box TPCPIZZA06 | 300+
White/ Brown | 200Ctn
6" x 6" x 1.75"

7" Pizza Box TPCPIZZA07 | 300+
White / Brown | 200Ctn
7" x 7" x 1.75"

9" Pizza Box -TPCPIZZA09 | 300+ White / Brown | 200Ctn 9" x 9" x 1.75"