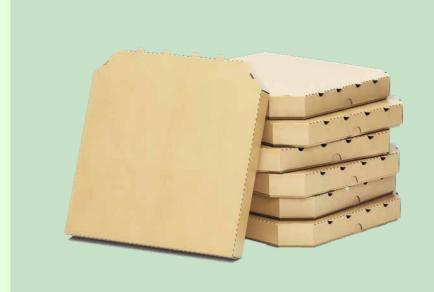

#### Pizza Boxes

6" Pizza Box TPCPIZZA06 | 300+
White/ Brown | 200Ctn
6" x 6" x 1.75"

7" Pizza Box TPCPIZZA07 | 300+
White / Brown | 200Ctn
7" x 7" x 1.75"

9" Pizza Box -TPCPIZZA09 | 300+ White / Brown | 200Ctn 9" x 9" x 1.75"

10" Pizza Box -TPCPIZZA10 | 300+ White / Brown | 200Ctn 10" x 10" x 1.75"

11" Pizza Box
TPCPIZZA11 | 300+
White / Brown | 200Ctn
11" x 11" x 1.75"

12" Pizza Box TPCPIZZA12 | 300+
White / Brown | 200Ctn
12" x 12" x 1.75"

13" Pizza Box TPCPIZZA13 | 300+
White / Brown | 200Ctn
13" x 13" x 1.75"