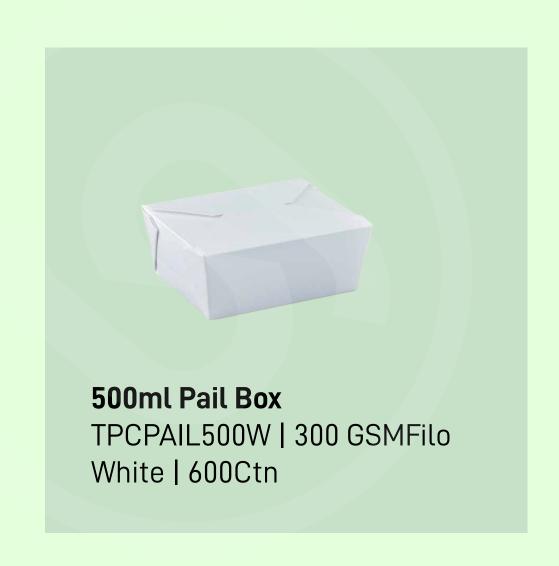

#### Food Boxes - Rectangular Clams

500ml Food Box
TPCFB500W | 270/300 GSM FiloP
White | 500Ctn
145mm x 104mm x 40mm

#### Food Boxes - Wok + Pail Series