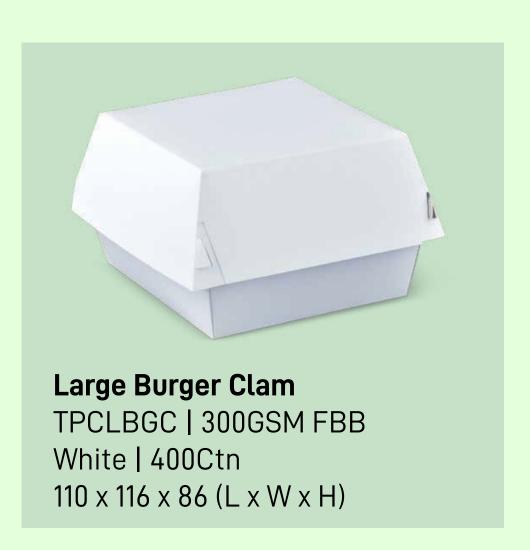

*Cups Gallery**





Double Wall Cup with Bagasse Lid



350ml Shake Cups with Branding



PTH Bag with Two Cup Holder



500ml Packserve Cup



330ml PET Bottles with branding

# Food Containers



Gravy Bowls



Food Boxes



Salad Bowls



## **Gravy Bowls - White Series**



















## **Gravy Bowls - Brown Series**



















## **Gravy Bowls - Lids**





62mm Paper Lid
TPCL0062W | IndoBowl
Brown | 5000Ctn
Fits 50ml Paper Tub









Fits 300/500/750ml Paper Tub





#### Food Boxes - Rectangular Clams





500ml Food Box
TPCFB500W | 270/300 GSM FiloP
White | 500Ctn
145mm x 104mm x 40mm













#### Food Boxes - Wok + Pail Series





















#### **Salad Bowls**















#### **Boat Trays**

















#### **Burger Clams & Side Boxes**







# Customize your boxes with ease. Refer Pg.27

#### Pizza Boxes



6" Pizza Box TPCPIZZA06 | 300+
White/ Brown | 200Ctn
6" x 6" x 1.75"



7" Pizza Box TPCPIZZA07 | 300+
White / Brown | 200Ctn
7" x 7" x 1.75"



9" Pizza Box -TPCPIZZA09 | 300+ White / Brown | 200Ctn 9" x 9" x 1.75"



10" Pizza Box -TPCPIZZA10 | 300+ White / Brown | 200Ctn 10" x 10" x 1.75"



11" Pizza Box
TPCPIZZA11 | 300+
White / Brown | 200Ctn
11" x 11" x 1.75"



12" Pizza Box TPCPIZZA12 | 300+
White / Brown | 200Ctn
12" x 12" x 1.75"



13" Pizza Box TPCPIZZA13 | 300+
White / Brown | 200Ctn
13" x 13" x 1.75"





#### **04 MANUFACTURING**

Upon approval of samples of all products, your designs are sent to our factory for production.



We understand your brand language
which include aspects like food
genre, brand c