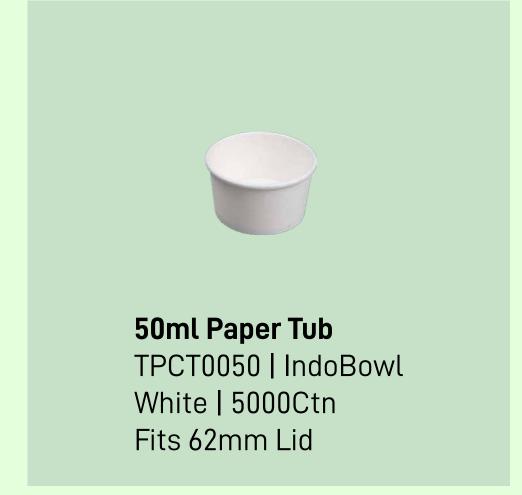

## **Gravy Bowls - Lids**

62mm Paper Lid
TPCL0062W | IndoBowl
Brown | 5000Ctn
Fits 50ml Paper Tub

Fits 300/500/750ml Paper Tub