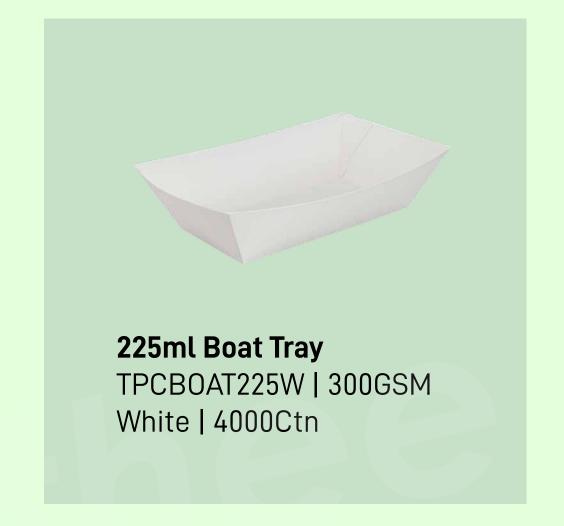

r | 2000Ctn





## **Cup Accessories**











# **Cups Gallery**





Double Wall Cup with Bagasse Lid



350ml Shake Cups with Branding



PTH Bag with Two Cup Holder



500ml Packserve Cup



330ml PET Bottles with branding

# Food Containers



Gravy Bowls



Food Boxes



Salad Bowls



## **Gravy Bowls - White Series**



















## **Gravy Bowls - Brown Series**



















## **Gravy Bowls - Lids**





62mm Paper Lid
TPCL0062W | IndoBowl
Brown | 5000Ctn
Fits 50ml Paper Tub









Fits 300/500/750ml Paper Tub





#### Food Boxes - Rectangular Clams





500ml Food Box
TPCFB500W | 270/300 GSM FiloP
White | 500Ctn
145mm x 104mm x 40mm













#### Food Boxes - Wok + Pail Series





















#### **Salad Bowls**















#### **Boat Trays**

















#### **Burger Clams & Side Boxes**







# Customize your boxes with ease. Refer Pg.27

#### Pizza Boxes



6" Pizza Box TPCPIZZA06 | 300+
White/ Brown | 200Ctn
6" x 6" x 1.75"



7" Pizza Box TPCPIZZA07 | 300+
White / Brown | 200Ctn
7" x 7" x 1.75"



9" Pizza Box -TPCPIZZA09 | 300+ White / Brown | 200Ctn 9" x 9" x 1.75"



10" Pizza Box -TPCPIZZA10 | 300+ White / Brown | 200Ctn 10" x 10" x 1.75"



11" Pizza Box
TPCPIZZA11 | 300+
White / Brown | 200Ctn
11" x 11" x 1.75"



12" Pizza Box TPCPIZZA12 | 300+
White / Brown | 200Ctn
12" x 12" x 1.75"



13" Pizza Box TPCPIZZA13 | 300+
White / Brown | 200Ctn
13" x 13" x 1.75"





#### **04 MANUFACTURING**

Upon approval of samples of all products, your designs are sent to our factory for production.



We understand your brand l