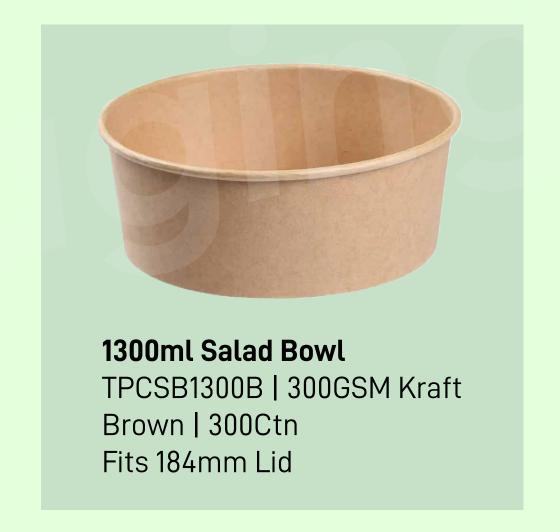

50ml Packnserve Cup** PP Clear | 2000Ctn





## **Cup Accessories**











# **Cups Gallery**





Double Wall Cup with Bagasse Lid



350ml Shake Cups with Branding



PTH Bag with Two Cup Holder



500ml Packserve Cup



330ml PET Bottles with branding

# Food Containers



Gravy Bowls



Food Boxes



Salad Bowls



## **Gravy Bowls - White Series**



















## **Gravy Bowls - Brown Series**



















## **Gravy Bowls - Lids**





62mm Paper Lid
TPCL0062W | IndoBowl
Brown | 5000Ctn
Fits 50ml Paper Tub









Fits 300/500/750ml Paper Tub





#### Food Boxes - Rectangular Clams





500ml Food Box
TPCFB500W | 270/300 GSM FiloP
White | 500Ctn
145mm x 104mm x 40mm













#### Food Boxes - Wok + Pail Series





















#### **Salad Bowls**















#### **Boat Trays**

















#### **Burger Clams & Side Boxes**







# Customize your boxes with ease. Refer Pg.27

#### Pizza Boxes



6" Pizza Box TPCPIZZA06 | 300+
White/ Brown | 200Ctn
6" x 6" x 1.75"



7" Pizza Box TPCPIZZA07 | 300+
White / Brown | 200Ctn
7" x 7" x 1.75"



9" Pizza Box -TPCPIZZA09 | 300+ White / Brown | 200Ctn 9" x 9" x 1.75"



10" Pizza Box -TPCPIZZA10 | 300+ White / Brown | 200Ctn 10" x 10" x 1.75"



11" Pizza Box
TPCPIZZA11 | 300+
White / Brown | 200Ctn
11" x 11" x 1.75"



12" Pizza Box TPCPIZZA12 | 300+
White / Brown | 200Ctn
12" x 12" x 1.75"



13" Pizza Box TPCPIZZA13 | 300+
White / Brown | 200Ctn
13" x 13" x 1.75"





#### **04 MANUFACTURING**

Upon approval of samples of all products, your designs are sent to our factory for production.