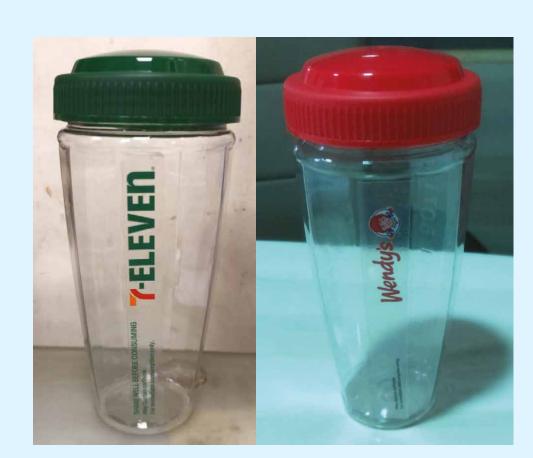

s like

| Raw Material   | Food Grade Non-Food Grade GSM Burst Factor |
|----------------|--------------------------------------------|
| Type of Handle | Rope<br>Flat Handle                        |
| Printing       | Flexo<br>Offset<br>Screen                  |
| Case Packing   | Local<br>Export                            |

























## Single Wall Paper Cups - PLA Coated





4oz | 120ml SWPLA120 | PLA Coated Plain White | 5000Ctn















## Double Paper Wall Cups



































## **Cold Beverage Solutions**











**350ml Packnserve Cup** PP Clear | 2000Ctn





## **Cup Accessories**











# **Cups Gallery**





Double Wall Cup with Bagasse Lid



350ml Shake Cups with Branding



PTH Bag with Two Cup Holder



500ml Packserve Cup



330ml PET Bottles with branding

# Food Containers



Gravy Bowls



Food Boxes



Salad Bowls



## **Gravy Bowls - White Series**



















## **Gravy Bowls - Brown Series**



















## **Gravy Bowls - Lids**





62mm Paper Lid
TPCL0062W | IndoBowl
Brown | 5000Ctn
Fits 50ml Paper Tub









Fits 300/500/750ml Paper Tub





#### Food Boxes - Rectangular Clams





500ml Food Box
TPCFB500W | 270/300 GSM FiloP
White | 500Ctn
145mm x 104mm x 40mm













#### Food Boxes - Wok + Pail Series





















#### **Salad Bowls**















#### **Boat Trays**

















#### **Burger Clams & Side Boxes**







# Customize your boxes with ease. Refer Pg.27

#### Pizza Boxes



6" Pizza Box TPCPIZZA06 | 300+
White/ Brown | 200Ctn
6" x 6" x 1.75"



7"