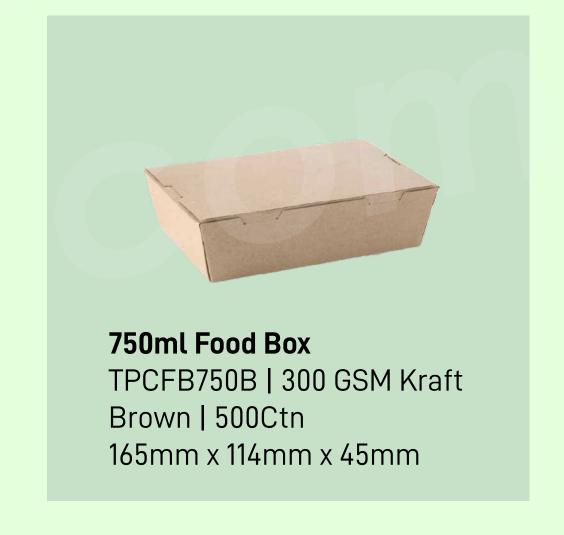

#### Food Boxes - Rectangular Clams

500ml Food Box
TPCFB500W | 270/300 GSM FiloP
White | 500Ctn
145mm x 104mm x 40mm