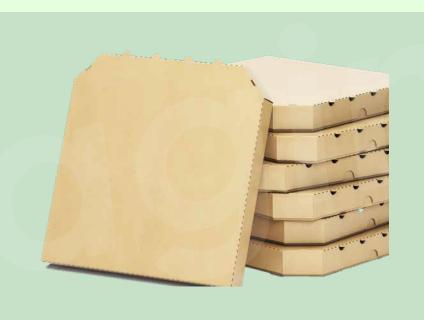

#### Pizza Boxes

6" Pizza Box TPCPIZZA06 | 300+
White/ Brown | 200Ctn
6" x 6" x 1.75"

7" Pizza Box TPCPIZZA07 | 300+
White / Brown | 200Ctn
7" x 7" x 1.75"

9" Pizza Box -TPCPIZZA09 | 300+ White / Brown | 200Ctn 9" x 9" x 1.75"