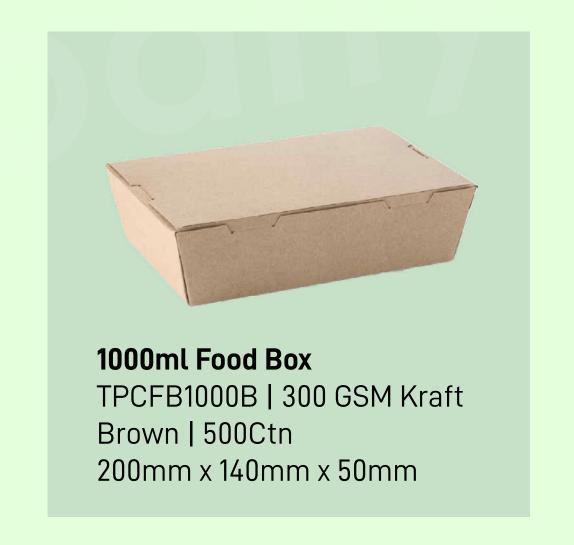

#### Food Boxes - Rectangular Clams

500ml Food Box
TPCFB500W | 270/300 GSM FiloP
White | 500Ctn
145mm x 104mm x 40mm