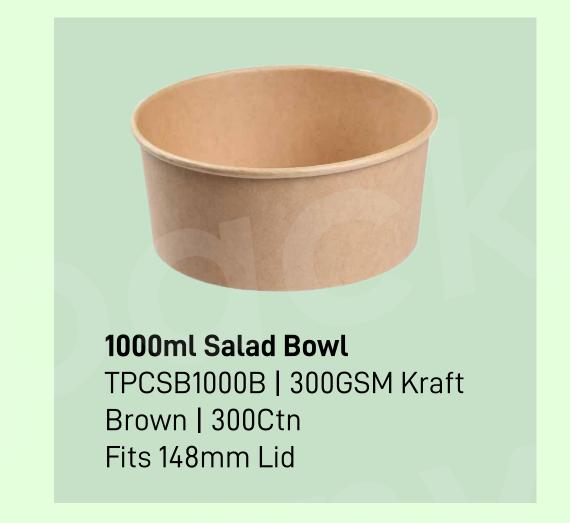

*350ml Packnserve Cup** PP Clear | 2000Ctn





## **Cup Accessories**











# **Cups Gallery**





Double Wall Cup with Bagasse Lid



350ml Shake Cups with Branding



PTH Bag with Two Cup Holder



500ml Packserve Cup



330ml PET Bottles with branding

# Food Containers



Gravy Bowls



Food Boxes



Salad Bowls



## **Gravy Bowls - White Series**



















## **Gravy Bowls - Brown Series**



















## **Gravy Bowls - Lids**





62mm Paper Lid
TPCL0062W | IndoBowl
Brown | 5000Ctn
Fits 50ml Paper Tub









Fits 300/500/750ml Paper Tub





#### Food Boxes - Rectangular Clams





500ml Food Box
TPCFB500W | 270/300 GSM FiloP
White | 500Ctn
145mm x 104mm x 40mm













#### Food Boxes - Wok + Pail Series





















#### **Salad Bowls**















#### **Boat Trays**

















#### **Burger Clams & Side Boxes**







# Customize your boxes with ease. Refer Pg.27

#### Pizza Boxes



6" Pizza Box TPCPIZZA06 | 300+
White/ Brown | 200Ctn
6" x 6" x 1.75"



7" Pizza Box TPCPIZZA07 | 300+
White / Brown | 200Ctn
7" x 7" x 1.75"



9" Pizza Box -TPCPIZZA09 | 300+ White / Brown | 200Ctn 9" x 9" x 1.75"



10" Pizza Box -TPCPIZZA10 | 300+ White / Brown | 200Ctn 10" x 10" x 1.75"



11" Pizza Box
TPCPIZZA11 | 300+
White / Brown | 200Ctn
11" x 11" x 1.75"



12" Pizza Box TPCPIZZA12 | 300+
White / Brown | 200Ctn
12" x 12" x 1.75"



13" Pizza Box TPCPIZZA13 | 300+
White / Brown | 200Ctn
13" x 13" x 1.75"





#### **04 MANUFACTURING**

Upon approval of samples of all products, your designs are sent to our factory for production