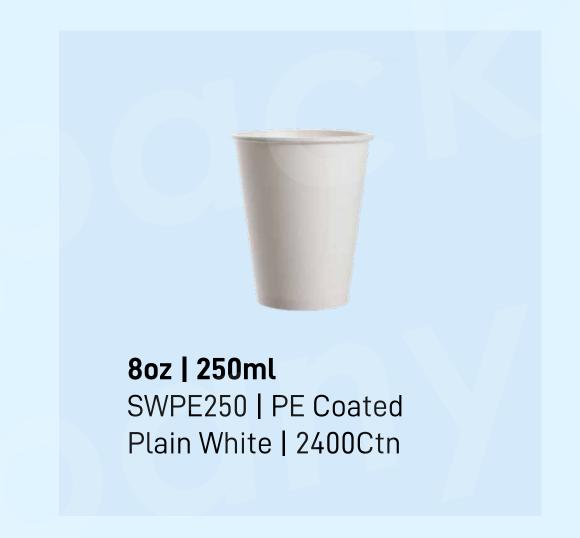

S0010 Brown | 250Ctn



**D-Cut Bag | 280 x 280 x 150** C040S0010B Brown | 500Ctn

#### **Customized Paper Bags**

At Thee Packaging Company, we have an esteemed and expert team that understands the uniqueness of each client's application. Our team meticulously derives accurate parameters to ensure that each paper bag we manufacture is not only sturdy and efficient but also cost-friendly and tailored to meet your specific needs.

We take care of parameters like

| Raw Material   | Food Grade Non-Food Grade GSM Burst Factor |
|----------------|--------------------------------------------|
| Type of Handle | Rope<br>Flat Handle                        |
| Printing       | Flexo<br>Offset<br>Screen                  |
| Case Packing   | Local<br>Export                            |

























## Single Wall Paper Cups - PLA Coated





4oz | 120ml SWPLA120 | PLA Coated Plain White | 5000Ctn















## Double Paper Wall Cups



































## **Cold Beverage Solutions**











**350ml Packnserve Cup** PP Clear | 2000Ctn





## **Cup Accessories**











# **Cups Gallery**





Double Wall Cup with Bagasse Lid



350ml Shake Cups with Branding



PTH Bag with Two Cup Holder



500ml Packserve Cup



330ml PET Bottles with branding

# Food Containers



Gravy Bowls



Food Boxes



Salad Bowls



## **Gravy Bowls - White Series**



















## **Gravy Bowls - Brown Series**



















## **Gravy Bowls - Lids**





62mm Paper Lid
TPCL0062W | IndoBowl
Brown | 5000Ctn
Fits 50ml Paper Tub









Fits 300/500/750ml Pape