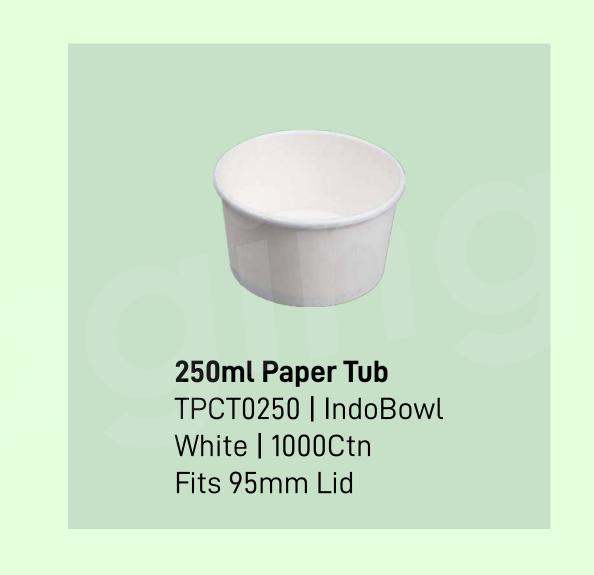

## **Gravy Bowls - Lids**

62mm Paper Lid
TPCL0062W | IndoBowl
Brown | 5000Ctn
Fits 50ml Paper Tub

Fits 300/500/750ml Paper Tub