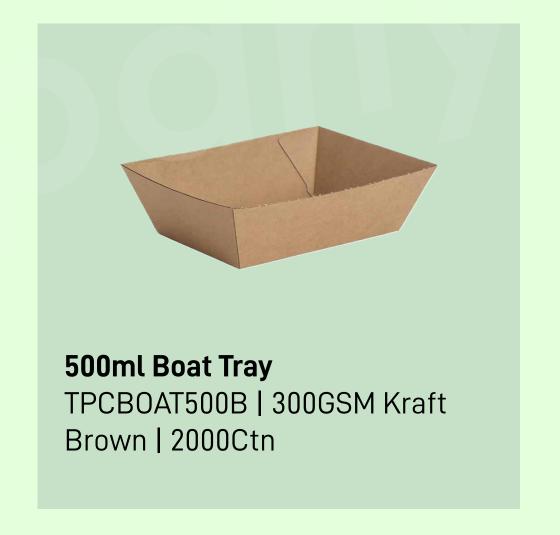

n





## **Cup Accessories**











# **Cups Gallery**





Double Wall Cup with Bagasse Lid



350ml Shake Cups with Branding



PTH Bag with Two Cup Holder



500ml Packserve Cup



330ml PET Bottles with branding

# Food Containers



Gravy Bowls



Food Boxes



Salad Bowls



## **Gravy Bowls - White Series**



















## **Gravy Bowls - Brown Series**



















## **Gravy Bowls - Lids**





62mm Paper Lid
TPCL0062W | IndoBowl
Brown | 5000Ctn
Fits 50ml Paper Tub









Fits 300/500/750ml Paper Tub





#### Food Boxes - Rectangular Clams





500ml Food Box
TPCFB500W | 270/300 GSM FiloP
White | 500Ctn
145mm x 104mm x 40mm













#### Food Boxes - Wok + Pail Series





















#### **Salad Bowls**















#### **Boat Trays**

















#### **Burger Clams & Side Boxes**







# Customize your boxes with ease. Refer Pg.27

#### Pizza Boxes



6" Pizza Box TPCPIZZA06 | 300+
White/ Brown | 200Ctn
6" x 6" x 1.75"



7" Pizza Box TPCPIZZA07 | 300+
White / Brown | 200Ctn
7" x 7" x 1.75"



9" Pizza Box -TPCPIZZA09 | 300+ White / Brown | 200Ctn 9" x 9" x 1.75"



10" Pizza Box -TPCPIZZA10 | 300+ White / Brown | 200Ctn 10" x 10" x 1.75"



11" Pizza Box
TPCPIZZA11 | 300+
White / Brown | 200Ctn
11" x 11" x 1.75"



12" Pizza Box TPCPIZZA12 | 300+
White / Brown | 200Ctn
12" x 12" x 1.75"



13" Pizza Box TPCPIZZA13 | 300+
White / Brown | 200Ctn
13" x 13" x 1.75"





#### **04 MANUFACTURING**

Upon approval of samples of all products, your designs are sent to our factory for production.



We understand your brand language
wh