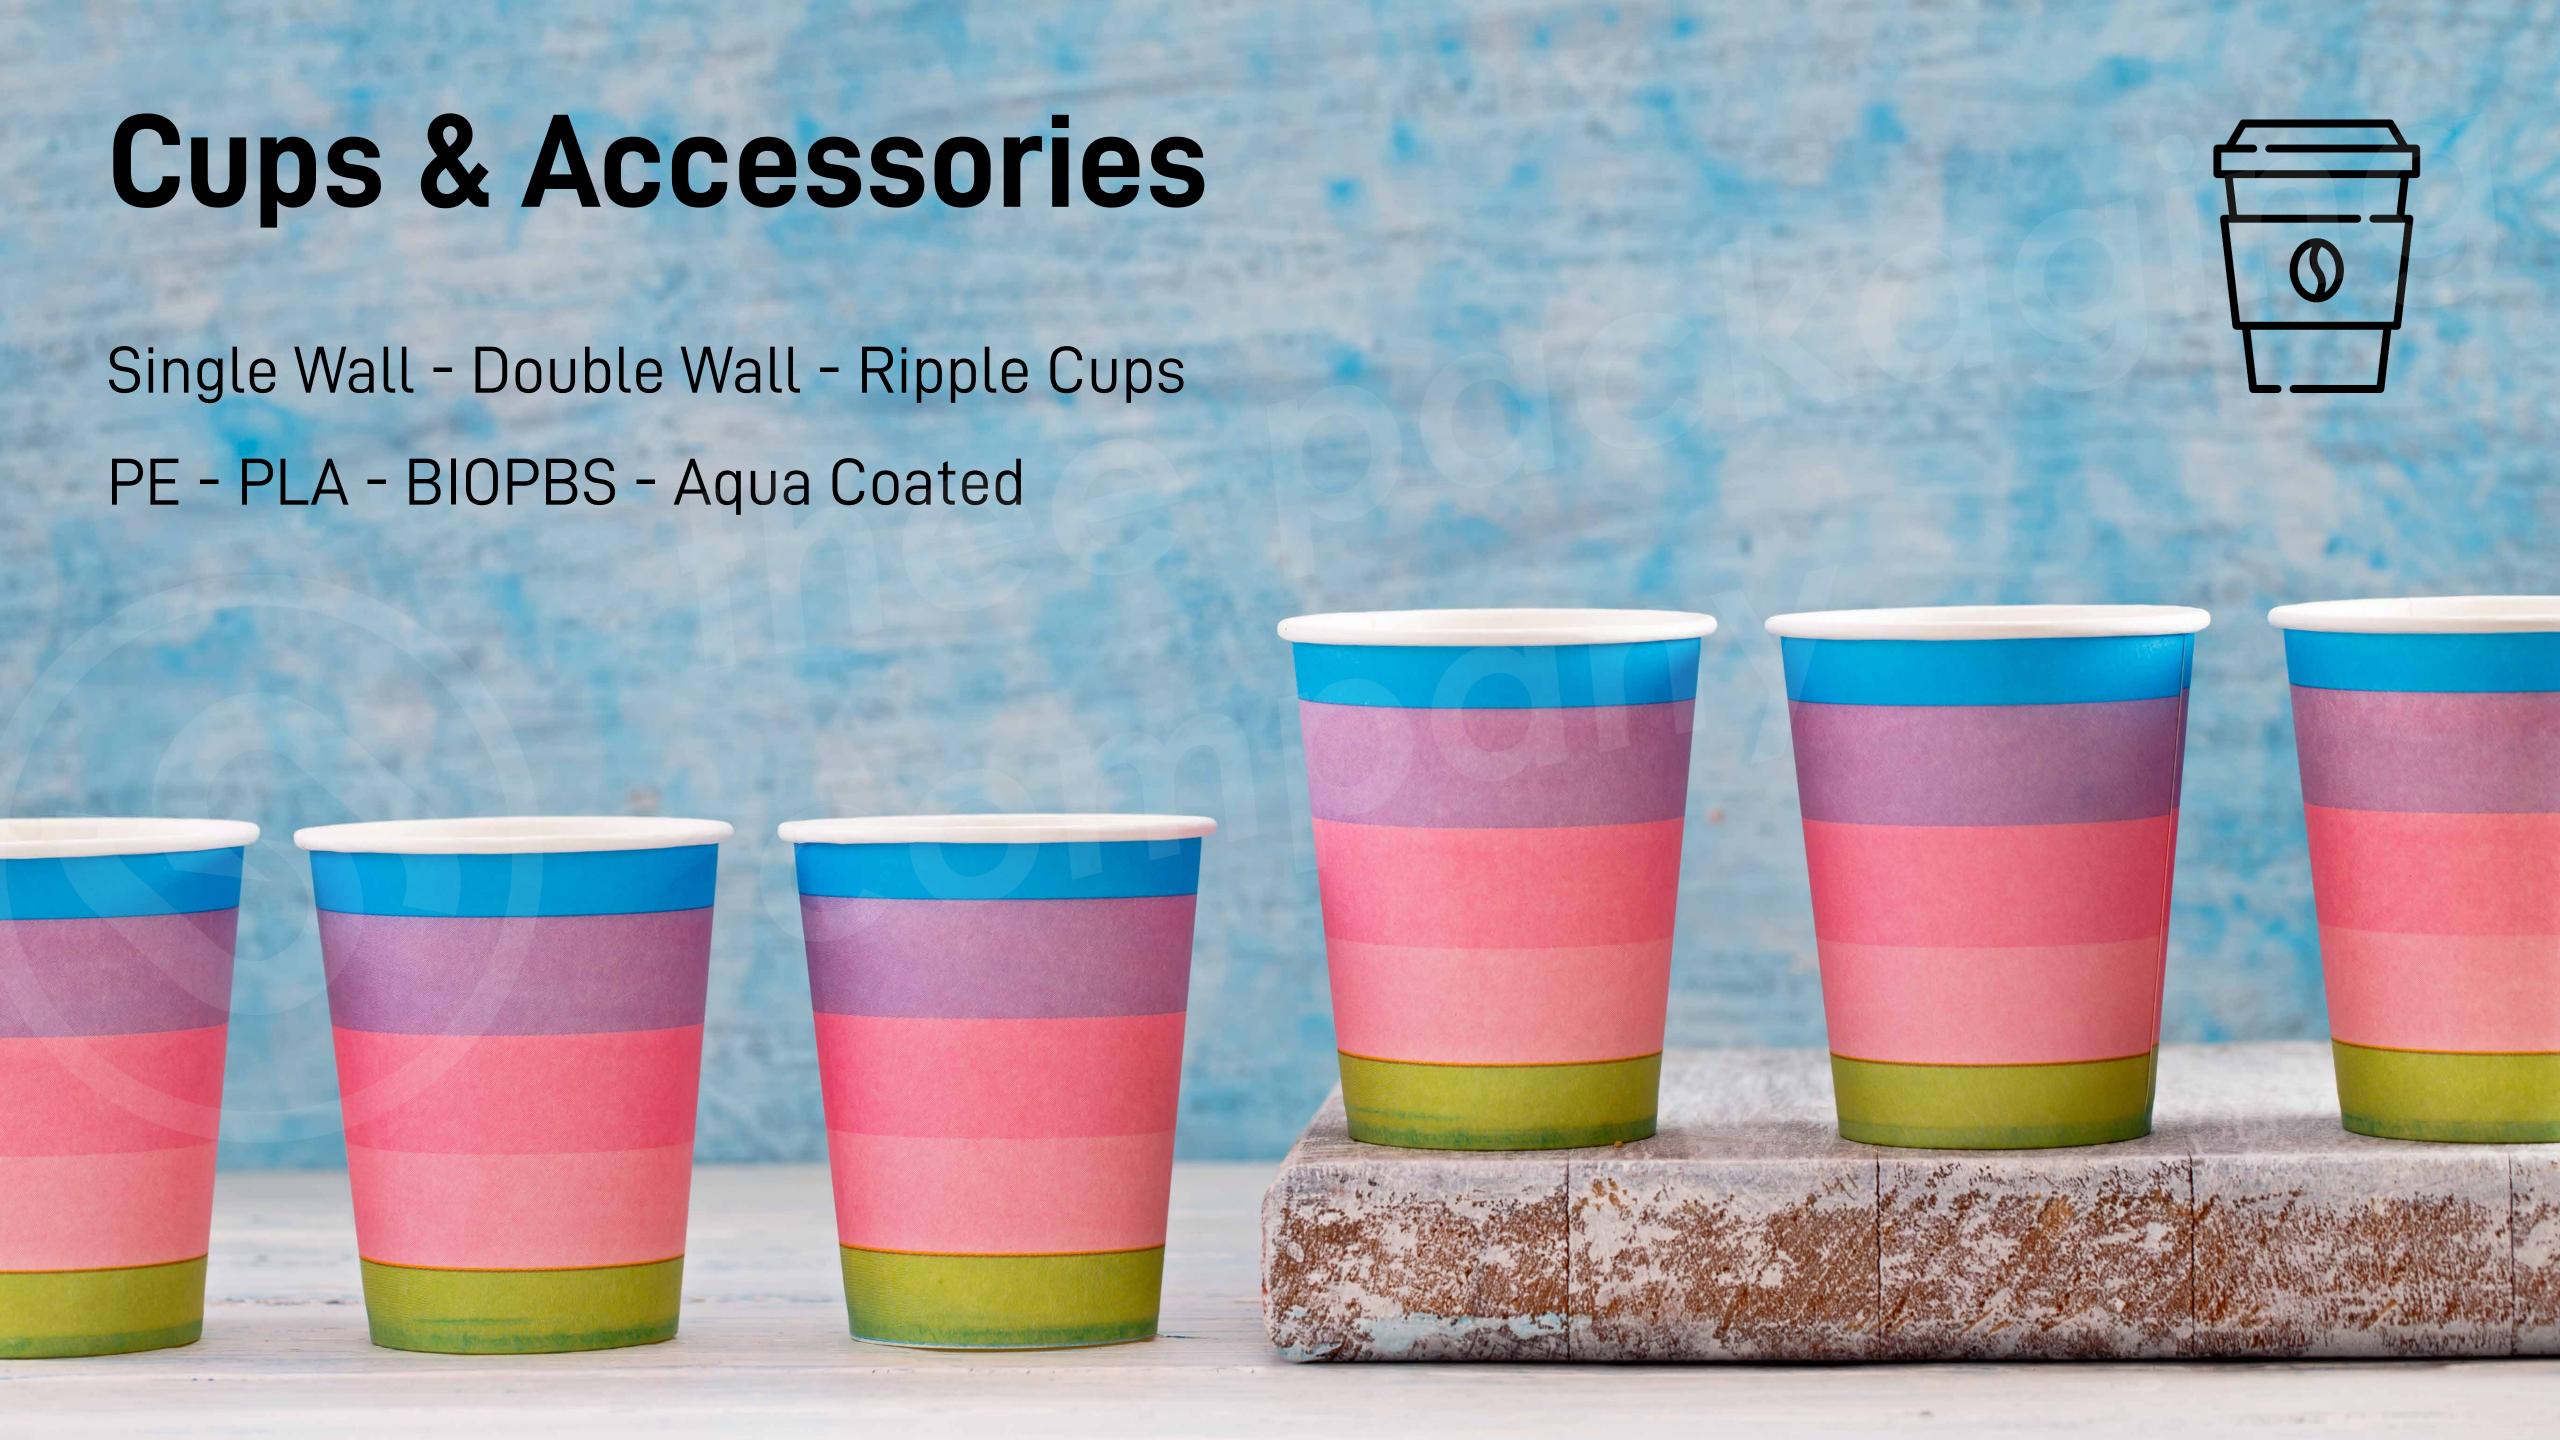

## Single Wall Paper Cups - PLA Coated

4oz | 120ml SWPLA120 | PLA Coated Plain White | 5000Ctn

## Double Paper Wall Cups

## **Cup Accessories**