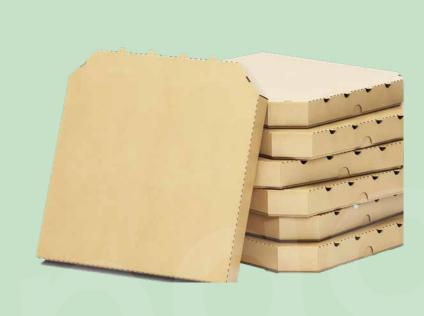

#### Pizza Boxes

6" Pizza Box TPCPIZZA06 | 300+
White/ Brown | 200Ctn
6" x 6" x 1.75"

7" Pizza Box TPCPIZZA07 | 300+
White / Brown | 200Ctn
7" x 7" x 1.75"

9" Pizza Box -TPCPIZZA09 | 300+ White / Brown | 200Ctn 9" x 9" x 1.75"