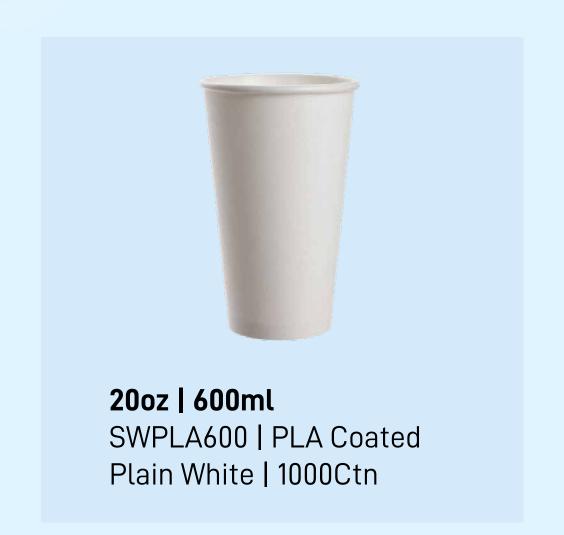

## Single Wall Paper Cups - PLA Coated

4oz | 120ml SWPLA120 | PLA Coated Plain White | 5000Ctn

## Double Paper Wall Cups