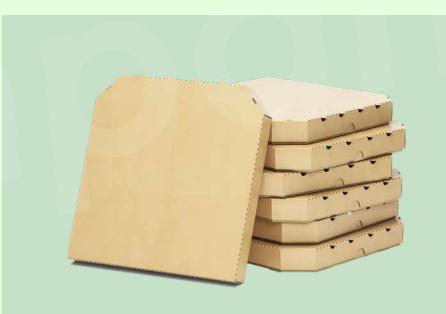

#### Pizza Boxes

6" Pizza Box TPCPIZZA06 | 300+
White/ Brown | 200Ctn
6" x 6" x 1.75"

7" Pizza Box TPCPIZZA07 | 300+
White / Brown | 200Ctn
7" x 7" x 1.75"

9" Pizza Box -TPCPIZZA09 | 300+ White / Brown | 200Ctn 9" x 9" x 1.75"

10" Pizza Box -TPCPIZZA10 | 300+ White / Brown | 200Ctn 10" x 10" x 1.75"

11" Pizza Box
TPCPIZZA11 | 300+
White / Brown | 200Ctn
11" x 11" x 1.75"

12" Pizza Box TPCPIZZA12 | 300+
White / Brown | 200Ctn
12" x 12" x 1.75"

13" Pizza Box TPCPIZZA13 | 300+
White / Brown | 200Ctn
13" x 13" x 1.75"