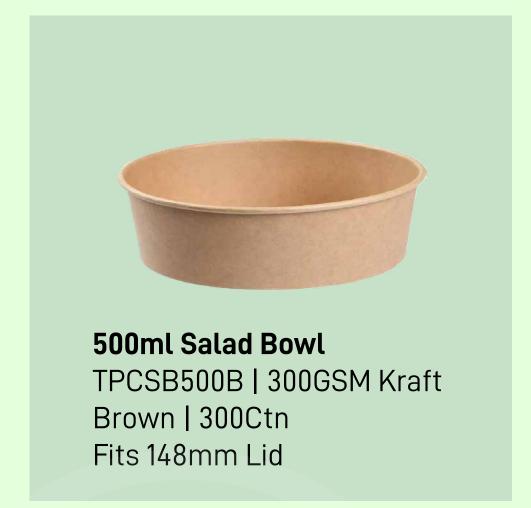

**350ml Packnserve Cup** PP Clear | 2000Ctn





## **Cup Accessories**











# **Cups Gallery**





Double Wall Cup with Bagasse Lid



350ml Shake Cups with Branding



PTH Bag with Two Cup Holder



500ml Packserve Cup



330ml PET Bottles with branding

# Food Containers



Gravy Bowls



Food Boxes



Salad Bowls



## **Gravy Bowls - White Series**



















## **Gravy Bowls - Brown Series**



















## **Gravy Bowls - Lids**





62mm Paper Lid
TPCL0062W | IndoBowl
Brown | 5000Ctn
Fits 50ml Paper Tub









Fits 300/500/750ml Paper Tub





#### Food Boxes - Rectangular Clams





500ml Food Box
TPCFB500W | 270/300 GSM FiloP
White | 500Ctn
145mm x 104mm x 40mm













#### Food Boxes - Wok + Pail Series





















#### **Salad Bowls**















#### **Boat Trays**

















#### **Burger Clams & Side Boxes**







# Customize your boxes with ease. Refer Pg.27

#### Pizza Boxes



6" Pizza Box TPCPIZZA06 | 300+
White/ Brown | 200Ctn
6" x 6" x 1.75"



7" Pizza Box TPCPIZZA07 | 300+
White / Brown | 200Ctn
7" x 7" x 1.75"



9" Pizza Box -TPCPIZZA09 | 300+ White / Brown | 200Ctn 9" x 9" x 1.75"



10" Pizza Box -TPCPIZZA10 | 300+ White / Brown | 200Ctn 10" x 10" x 1.75"



11" Pizza Box
TPCPIZZA11 | 300+
White / Brown | 200Ctn
11" x 11" x 1.75"



12" Pizza Box TPCPIZZA12 | 300+
White / Brown | 200Ctn
12" x 12" x 1.75"



13" Pizza Box TPCPIZZA13 | 300+
White / Brown | 200Ctn
13" x 13" x 1.75"





#### **04 MANUFACTURING**

Upon approval of samples of all products, your designs are sent to our factory for produc