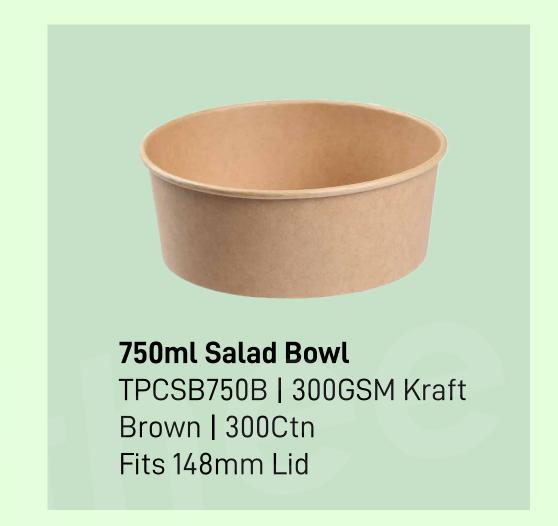

**350ml Packnserve Cup** PP Clear | 2000Ctn





## **Cup Accessories**











# **Cups Gallery**





Double Wall Cup with Bagasse Lid



350ml Shake Cups with Branding



PTH Bag with Two Cup Holder



500ml Packserve Cup



330ml PET Bottles with branding

# Food Containers



Gravy Bowls



Food Boxes



Salad Bowls



## **Gravy Bowls - White Series**



















## **Gravy Bowls - Brown Series**



















## **Gravy Bowls - Lids**





62mm Paper Lid
TPCL0062W | IndoBowl
Brown | 5000Ctn
Fits 50ml Paper Tub









Fits 300/500/750ml Paper Tub





#### Food Boxes - Rectangular Clams





500ml Food Box
TPCFB500W | 270/300 GSM FiloP
White | 500Ctn
145mm x 104mm x 40mm













#### Food Boxes - Wok + Pail Series





















#### **Salad Bowls**















#### **Boat Trays**

















#### **Burger Clams & Side Boxes**







# Customize your boxes with ease. Refer Pg.27

#### Pizza Boxes



6" Pizza Box TPCPIZZA06 | 300+
White/ Brown | 200Ctn
6" x 6" x 1.75"



7" Pizza Box TPCPIZZA07 | 300+
White / Brown | 200Ctn
7" x 7" x 1.75"



9" Pizza Box -TPCPIZZA09 | 300+ White / Brown | 200Ctn 9" x 9" x 1.75"



10" Pizza Box -TPCPIZZA10 | 300+ White / Brown | 200Ctn 10" x 10" x 1.75"



11" Pizza Box
TPCPIZZA11 | 300+
White / Brown | 200Ctn
11" x 11" x 1.75"



12" Pizza Box TPCPIZZA12 | 300+
White / Brown | 200Ctn
12" x 12" x 1.75"



13" Pizza Box TPCPIZZA13 | 300+
White / Brown | 200Ctn
13" x 13" x 1.75"





#### **04 MANUFACTURING**

Upon approval of samples of all products, your designs are sent to our factory for producti