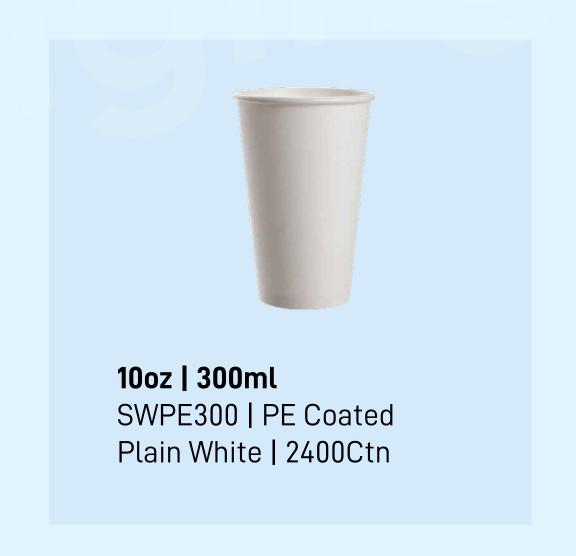

## Single Wall Paper Cups - PLA Coated

4oz | 120ml SWPLA120 | PLA Coated Plain White | 5000Ctn

## Double Paper Wall Cups