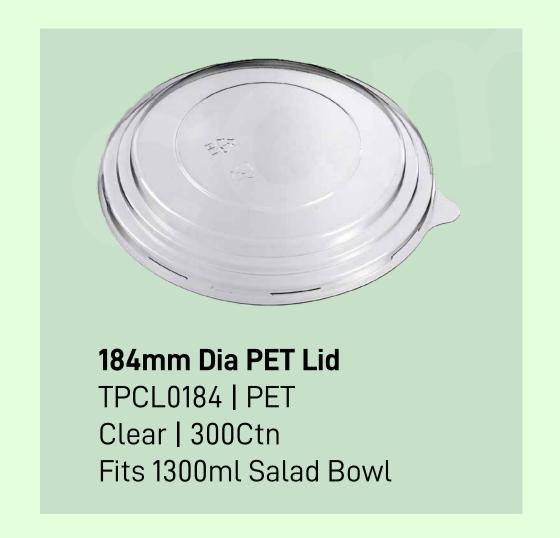

Packnserve Cup** PP Clear | 2000Ctn





## **Cup Accessories**











# **Cups Gallery**





Double Wall Cup with Bagasse Lid



350ml Shake Cups with Branding



PTH Bag with Two Cup Holder



500ml Packserve Cup



330ml PET Bottles with branding

# Food Containers



Gravy Bowls



Food Boxes



Salad Bowls



## **Gravy Bowls - White Series**



















## **Gravy Bowls - Brown Series**



















## **Gravy Bowls - Lids**





62mm Paper Lid
TPCL0062W | IndoBowl
Brown | 5000Ctn
Fits 50ml Paper Tub









Fits 300/500/750ml Paper Tub





#### Food Boxes - Rectangular Clams





500ml Food Box
TPCFB500W | 270/300 GSM FiloP
White | 500Ctn
145mm x 104mm x 40mm













#### Food Boxes - Wok + Pail Series





















#### **Salad Bowls**















#### **Boat Trays**

















#### **Burger Clams & Side Boxes**







# Customize your boxes with ease. Refer Pg.27

#### Pizza Boxes



6" Pizza Box TPCPIZZA06 | 300+
White/ Brown | 200Ctn
6" x 6" x 1.75"



7" Pizza Box TPCPIZZA07 | 300+
White / Brown | 200Ctn
7" x 7" x 1.75"



9" Pizza Box -TPCPIZZA09 | 300+ White / Brown | 200Ctn 9" x 9" x 1.75"



10" Pizza Box -TPCPIZZA10 | 300+ White / Brown | 200Ctn 10" x 10" x 1.75"



11" Pizza Box
TPCPIZZA11 | 300+
White / Brown | 200Ctn
11" x 11" x 1.75"



12" Pizza Box TPCPIZZA12 | 300+
White / Brown | 200Ctn
12" x 12" x 1.75"



13" Pizza Box TPCPIZZA13 | 300+
White / Brown | 200Ctn
13" x 13" x 1.75"





#### **04 MANUFACTURING**

Upon approval of samples of all products, your designs are sent to our factory for production.



W