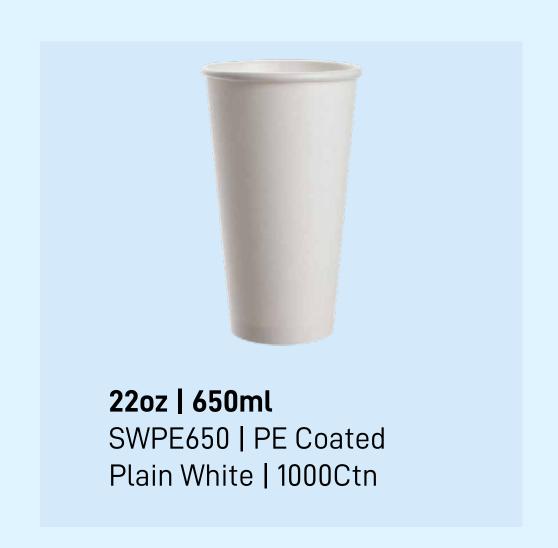

n | 250Ctn



**D-Cut Bag | 280 x 280 x 150** C040S0010B Brown | 500Ctn

#### **Customized Paper Bags**

At Thee Packaging Company, we have an esteemed and expert team that understands the uniqueness of each client's application. Our team meticulously derives accurate parameters to ensure that each paper bag we manufacture is not only sturdy and efficient but also cost-friendly and tailored to meet your specific needs.

We take care of parameters like

| Raw Material   | Food Grade Non-Food Grade GSM Burst Factor |
|----------------|--------------------------------------------|
| Type of Handle | Rope<br>Flat Handle                        |
| Printing       | Flexo<br>Offset<br>Screen                  |
| Case Packing   | Local<br>Export                            |

























## Single Wall Paper Cups - PLA Coated





4oz | 120ml SWPLA120 | PLA Coated Plain White | 5000Ctn















## Double Paper Wall Cups



































## **Cold Beverage Solutions**











**350ml Packnserve Cup** PP Clear | 2000Ctn





## **Cup Accessories**











# **Cups Gallery**





Double Wall Cup with Bagasse Lid



350ml Shake Cups with Branding



PTH Bag with Two Cup Holder



500ml Packserve Cup



330ml PET Bottles with branding

# Food Containers



Gravy Bowls



Food Boxes



Salad Bowls



## **Gravy Bowls - White Series**



















## **Gravy Bowls - Brown Series**



















## **Gravy Bowls - Lids**





62mm Paper Lid
TPCL0062W | IndoBowl
Brown | 5000Ctn
Fits 50ml Paper Tub









Fits 300/500/750ml Paper Tub