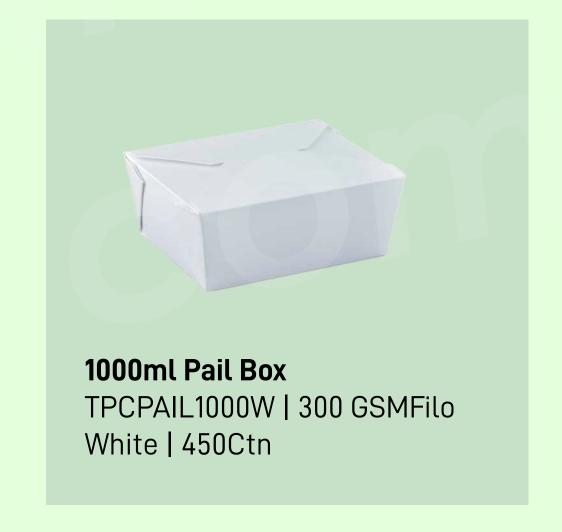

Beverage Solutions**











**350ml Packnserve Cup** PP Clear | 2000Ctn





## **Cup Accessories**











# **Cups Gallery**





Double Wall Cup with Bagasse Lid



350ml Shake Cups with Branding



PTH Bag with Two Cup Holder



500ml Packserve Cup



330ml PET Bottles with branding

# Food Containers



Gravy Bowls



Food Boxes



Salad Bowls



## **Gravy Bowls - White Series**



















## **Gravy Bowls - Brown Series**



















## **Gravy Bowls - Lids**





62mm Paper Lid
TPCL0062W | IndoBowl
Brown | 5000Ctn
Fits 50ml Paper Tub









Fits 300/500/750ml Paper Tub





#### Food Boxes - Rectangular Clams





500ml Food Box
TPCFB500W | 270/300 GSM FiloP
White | 500Ctn
145mm x 104mm x 40mm













#### Food Boxes - Wok + Pail Series





















#### **Salad Bowls**















#### **Boat Trays**

















#### **Burger Clams & Side Boxes**







# Customize your boxes with ease. Refer Pg.27

#### Pizza Boxes



6" Pizza Box TPCPIZZA06 | 300+
White/ Brown | 200Ctn
6" x 6" x 1.75"



7" Pizza Box TPCPIZZA07 | 300+
White / Brown | 200Ctn
7" x 7" x 1.75"



9" Pizza Box -TPCPIZZA09 | 300+ White / Brown | 200Ctn 9" x 9" x 1.75"



10" Pizza Box -TPCPIZZA10 | 300+ White / Brown | 200Ctn 10" x 10" x 1.75"



11" Pizza Box
TPCPIZZA11 | 300+
White / Brown | 200Ctn
11" x 11" x 1.75"



12" Pizza Box TPCPIZZA12 | 300+
White / Brown | 200Ctn
12" x 12" x 1.75"



13" Pizza Box TPCPIZZA13 | 300+
White / Brown | 200Ctn
13" x 13" x 1.75"





#### **04 MANUFACTURING**

Upon approval of samples of all products, your designs are