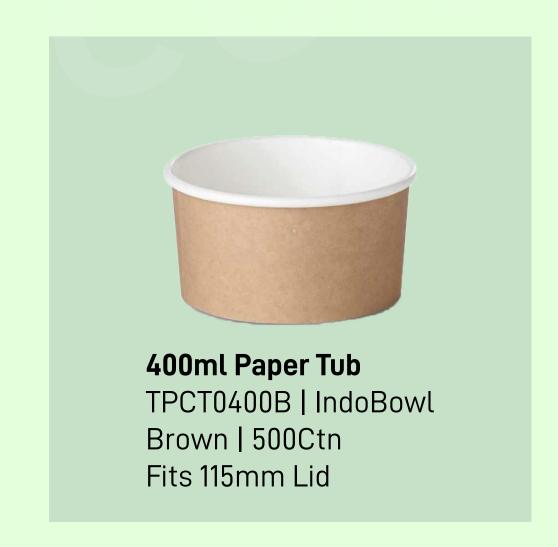

## **Gravy Bowls - Lids**

62mm Paper Lid
TPCL0062W | IndoBowl
Brown | 5000Ctn
Fits 50ml Paper Tub

Fits 300/500/750ml Paper Tub