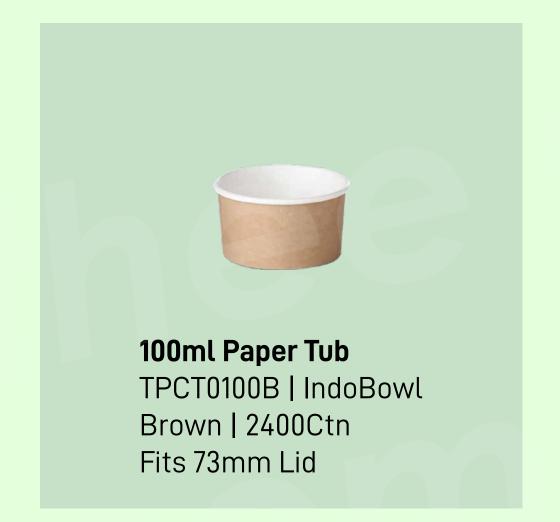

|
| Printing       | Flexo<br>Offset<br>Screen                  |
| Case Packing   | Local<br>Export                            |

























## Single Wall Paper Cups - PLA Coated





4oz | 120ml SWPLA120 | PLA Coated Plain White | 5000Ctn















## Double Paper Wall Cups



































## **Cold Beverage Solutions**











**350ml Packnserve Cup** PP Clear | 2000Ctn





## **Cup Accessories**











# **Cups Gallery**





Double Wall Cup with Bagasse Lid



350ml Shake Cups with Branding



PTH Bag with Two Cup Holder



500ml Packserve Cup



330ml PET Bottles with branding

# Food Containers



Gravy Bowls



Food Boxes



Salad Bowls



## **Gravy Bowls - White Series**



















## **Gravy Bowls - Brown Series**



















## **Gravy Bowls - Lids**





62mm Paper Lid
TPCL0062W | IndoBowl
Brown | 5000Ctn
Fits 50ml Paper Tub









Fits 300/500/750ml Paper Tub





#### Food Boxes - Rectangular Clams





500ml Food Box
TPCFB500W | 270/300 GSM FiloP
White | 500Ctn
145mm x 104mm x 40mm













#### Food Boxes - Wok + Pail Series





















#### **Salad Bowls**















#### **Boat Trays**

















#### **Burger Clams & Side Boxes**







# Customize your boxes with ease. Refer Pg.27

#### Pizza Boxes



6" Pizza Box TPCPIZZA06 | 300+
White/ Brown | 200Ctn
6" x 6" x 1.75"



7" Pizza Box TPCPIZZA07 | 300+
White / Brown | 200Ctn
7" x 7" x 1.75"



9" Pizza Box -TPCPIZZA09 | 300+ White / Brown | 200Ctn 9" x 9" x 1.75"



10" Pizza Box -TPCPIZZA10 | 300+ White / Brown