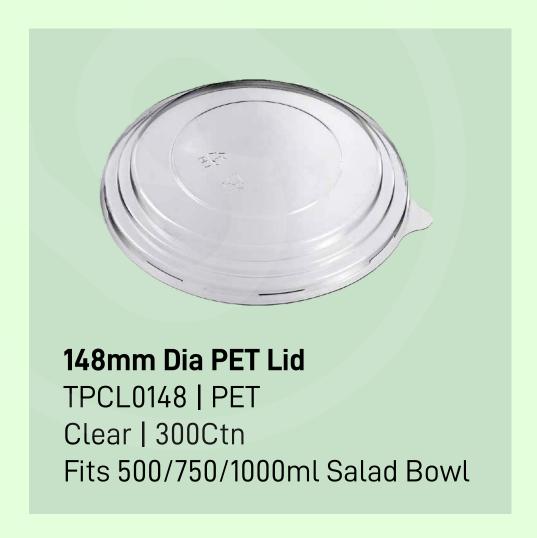

ml Packnserve Cup** PP Clear | 2000Ctn





## **Cup Accessories**











# **Cups Gallery**





Double Wall Cup with Bagasse Lid



350ml Shake Cups with Branding



PTH Bag with Two Cup Holder



500ml Packserve Cup



330ml PET Bottles with branding

# Food Containers



Gravy Bowls



Food Boxes



Salad Bowls



## **Gravy Bowls - White Series**



















## **Gravy Bowls - Brown Series**



















## **Gravy Bowls - Lids**





62mm Paper Lid
TPCL0062W | IndoBowl
Brown | 5000Ctn
Fits 50ml Paper Tub









Fits 300/500/750ml Paper Tub





#### Food Boxes - Rectangular Clams





500ml Food Box
TPCFB500W | 270/300 GSM FiloP
White | 500Ctn
145mm x 104mm x 40mm













#### Food Boxes - Wok + Pail Series





















#### **Salad Bowls**















#### **Boat Trays**

















#### **Burger Clams & Side Boxes**







# Customize your boxes with ease. Refer Pg.27

#### Pizza Boxes



6" Pizza Box TPCPIZZA06 | 300+
White/ Brown | 200Ctn
6" x 6" x 1.75"



7" Pizza Box TPCPIZZA07 | 300+
White / Brown | 200Ctn
7" x 7" x 1.75"



9" Pizza Box -TPCPIZZA09 | 300+ White / Brown | 200Ctn 9" x 9" x 1.75"



10" Pizza Box -TPCPIZZA10 | 300+ White / Brown | 200Ctn 10" x 10" x 1.75"



11" Pizza Box
TPCPIZZA11 | 300+
White / Brown | 200Ctn
11" x 11" x 1.75"



12" Pizza Box TPCPIZZA12 | 300+
White / Brown | 200Ctn
12" x 12" x 1.75"



13" Pizza Box TPCPIZZA13 | 300+
White / Brown | 200Ctn
13" x 13" x 1.75"





#### **04 MANUFACTURING**

Upon approval of samples of all products, your designs are sent to our factory for production.