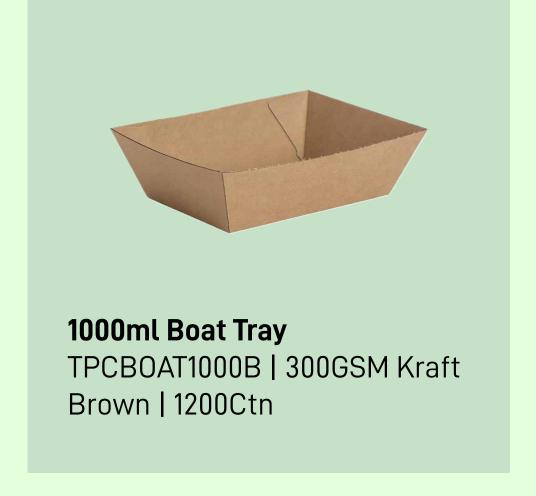

## **Cup Accessories**











# **Cups Gallery**





Double Wall Cup with Bagasse Lid



350ml Shake Cups with Branding



PTH Bag with Two Cup Holder



500ml Packserve Cup



330ml PET Bottles with branding

# Food Containers



Gravy Bowls



Food Boxes



Salad Bowls



## **Gravy Bowls - White Series**



















## **Gravy Bowls - Brown Series**



















## **Gravy Bowls - Lids**





62mm Paper Lid
TPCL0062W | IndoBowl
Brown | 5000Ctn
Fits 50ml Paper Tub









Fits 300/500/750ml Paper Tub





#### Food Boxes - Rectangular Clams





500ml Food Box
TPCFB500W | 270/300 GSM FiloP
White | 500Ctn
145mm x 104mm x 40mm













#### Food Boxes - Wok + Pail Series





















#### **Salad Bowls**















#### **Boat Trays**

















#### **Burger Clams & Side Boxes**







# Customize your boxes with ease. Refer Pg.27

#### Pizza Boxes



6" Pizza Box TPCPIZZA06 | 300+
White/ Brown | 200Ctn
6" x 6" x 1.75"



7" Pizza Box TPCPIZZA07 | 300+
White / Brown | 200Ctn
7" x 7" x 1.75"



9" Pizza Box -TPCPIZZA09 | 300+ White / Brown | 200Ctn 9" x 9" x 1.75"



10" Pizza Box -TPCPIZZA10 | 300+ White / Brown | 200Ctn 10" x 10" x 1.75"



11" Pizza Box
TPCPIZZA11 | 300+
White / Brown | 200Ctn
11" x 11" x 1.75"



12" Pizza Box TPCPIZZA12 | 300+
White / Brown | 200Ctn
12" x 12" x 1.75"



13" Pizza Box TPCPIZZA13 | 300+
White / Brown | 200Ctn
13" x 13" x 1.75"





#### **04 MANUFACTURING**

Upon approval of samples of all products, your designs are sent to our factory for production.



We understand your brand language
whic