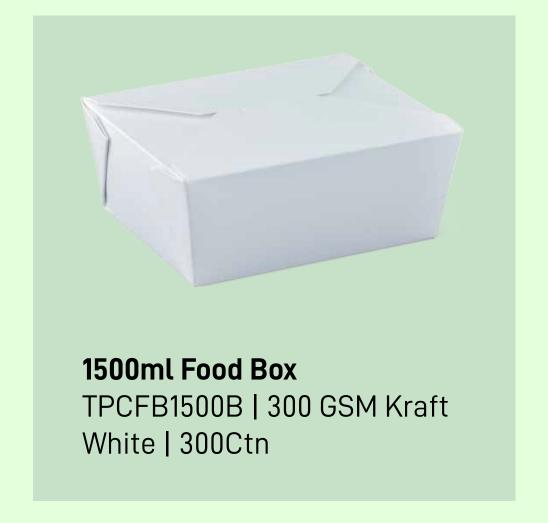

#### Food Boxes - Rectangular Clams

500ml Food Box
TPCFB500W | 270/300 GSM FiloP
White | 500Ctn
145mm x 104mm x 40mm