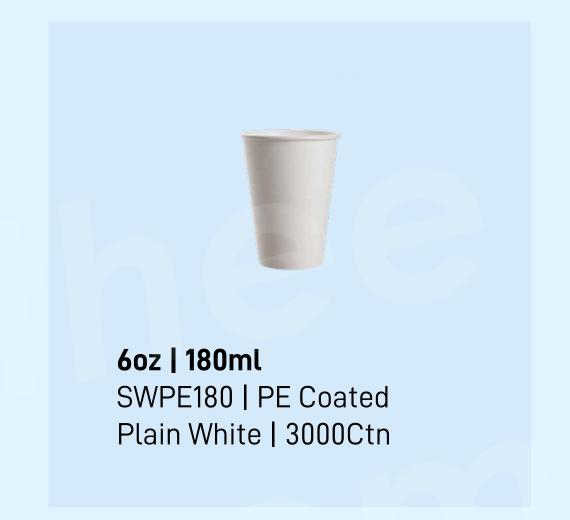

80S0010 Brown | 250Ctn



**D-Cut Bag | 280 x 280 x 150** C040S0010B Brown | 500Ctn

#### **Customized Paper Bags**

At Thee Packaging Company, we have an esteemed and expert team that understands the uniqueness of each client's application. Our team meticulously derives accurate parameters to ensure that each paper bag we manufacture is not only sturdy and efficient but also cost-friendly and tailored to meet your specific needs.

We take care of parameters like

| Raw Material   | Food Grade Non-Food Grade GSM Burst Factor |
|----------------|--------------------------------------------|
| Type of Handle | Rope<br>Flat Handle                        |
| Printing       | Flexo<br>Offset<br>Screen                  |
| Case Packing   | Local<br>Export                            |

























## Single Wall Paper Cups - PLA Coated





4oz | 120ml SWPLA120 | PLA Coated Plain White | 5000Ctn















## Double Paper Wall Cups



































## **Cold Beverage Solutions**











**350ml Packnserve Cup** PP Clear | 2000Ctn





## **Cup Accessories**











# **Cups Gallery**





Double Wall Cup with Bagasse Lid



350ml Shake Cups with Branding



PTH Bag with Two Cup Holder



500ml Packserve Cup



330ml PET Bottles with branding

# Food Containers



Gravy Bowls



Food Boxes



Salad Bowls



## **Gravy Bowls - White Series**



















## **Gravy Bowls - Brown Series**



















## **Gravy Bowls - Lids**





62mm Paper Lid
TPCL0062W | IndoBowl
Brown | 5000Ctn
Fits 50ml Paper Tub









Fits 300/500/750ml Pa