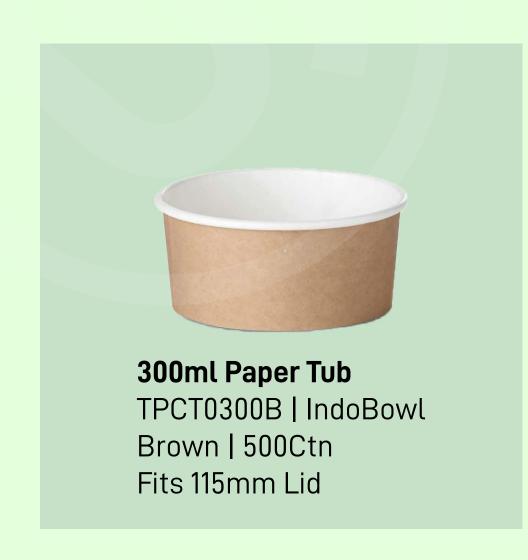

## **Gravy Bowls - Lids**

62mm Paper Lid
TPCL0062W | IndoBowl
Brown | 5000Ctn
Fits 50ml Paper Tub

Fits 300/500/750ml Paper Tub