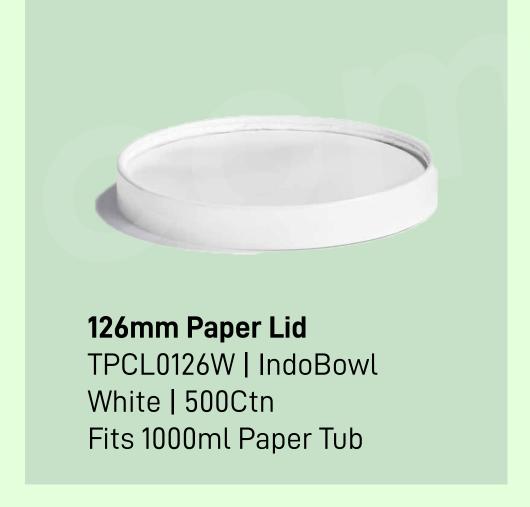

## **Gravy Bowls - Lids**

62mm Paper Lid
TPCL0062W | IndoBowl
Brown | 5000Ctn
Fits 50ml Paper Tub

Fits 300/500/750ml Paper Tub