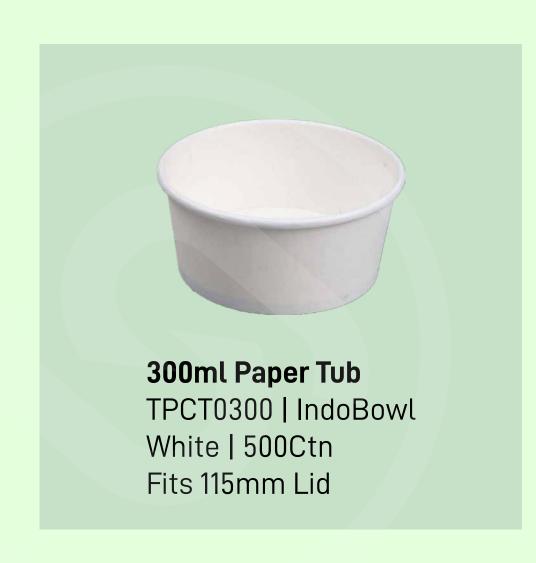

## **Gravy Bowls - Lids**

62mm Paper Lid
TPCL0062W | IndoBowl
Brown | 5000Ctn
Fits 50ml Paper Tub

Fits 300/500/750ml Paper Tub