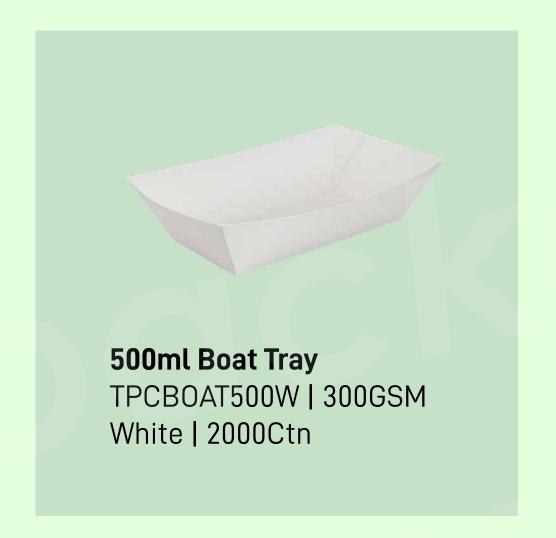

| 2000Ctn





## **Cup Accessories**











# **Cups Gallery**





Double Wall Cup with Bagasse Lid



350ml Shake Cups with Branding



PTH Bag with Two Cup Holder



500ml Packserve Cup



330ml PET Bottles with branding

# Food Containers



Gravy Bowls



Food Boxes



Salad Bowls



## **Gravy Bowls - White Series**



















## **Gravy Bowls - Brown Series**



















## **Gravy Bowls - Lids**





62mm Paper Lid
TPCL0062W | IndoBowl
Brown | 5000Ctn
Fits 50ml Paper Tub









Fits 300/500/750ml Paper Tub





#### Food Boxes - Rectangular Clams





500ml Food Box
TPCFB500W | 270/300 GSM FiloP
White | 500Ctn
145mm x 104mm x 40mm













#### Food Boxes - Wok + Pail Series





















#### **Salad Bowls**















#### **Boat Trays**

















#### **Burger Clams & Side Boxes**







# Customize your boxes with ease. Refer Pg.27

#### Pizza Boxes



6" Pizza Box TPCPIZZA06 | 300+
White/ Brown | 200Ctn
6" x 6" x 1.75"



7" Pizza Box TPCPIZZA07 | 300+
White / Brown | 200Ctn
7" x 7" x 1.75"



9" Pizza Box -TPCPIZZA09 | 300+ White / Brown | 200Ctn 9" x 9" x 1.75"



10" Pizza Box -TPCPIZZA10 | 300+ White / Brown | 200Ctn 10" x 10" x 1.75"



11" Pizza Box
TPCPIZZA11 | 300+
White / Brown | 200Ctn
11" x 11" x 1.75"



12" Pizza Box TPCPIZZA12 | 300+
White / Brown | 200Ctn
12" x 12" x 1.75"



13" Pizza Box TPCPIZZA13 | 300+
White / Brown | 200Ctn
13" x 13" x 1.75"





#### **04 MANUFACTURING**

Upon approval of samples of all products, your designs are sent to our factory for production.



We understand your brand lan