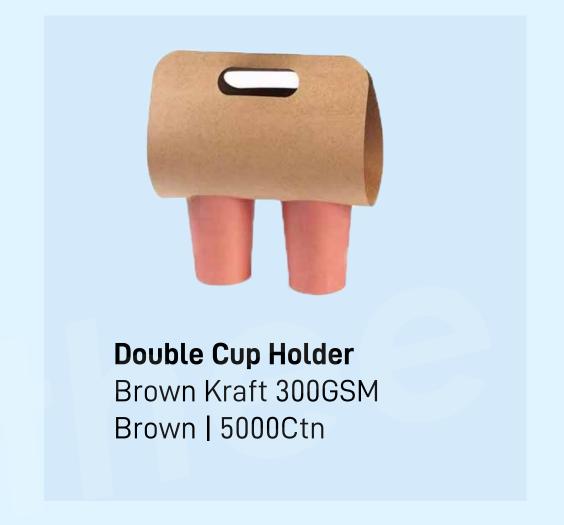

## **Cup Accessories**

# **Cups Gallery**

Double Wall Cup with Bagasse Lid

350ml Shake Cups with Branding

PTH Bag with Two Cup Holder

500ml Packserve Cup

330ml PET Bottles with branding