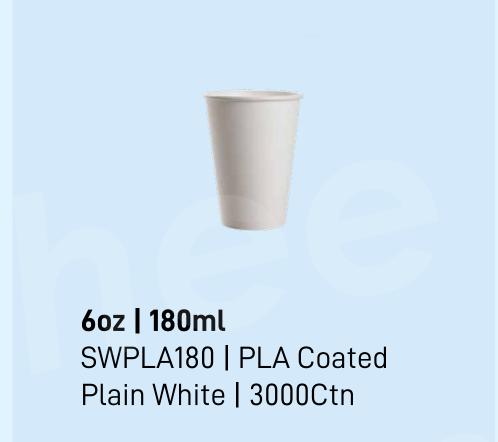

## Single Wall Paper Cups - PLA Coated

4oz | 120ml SWPLA120 | PLA Coated Plain White | 5000Ctn