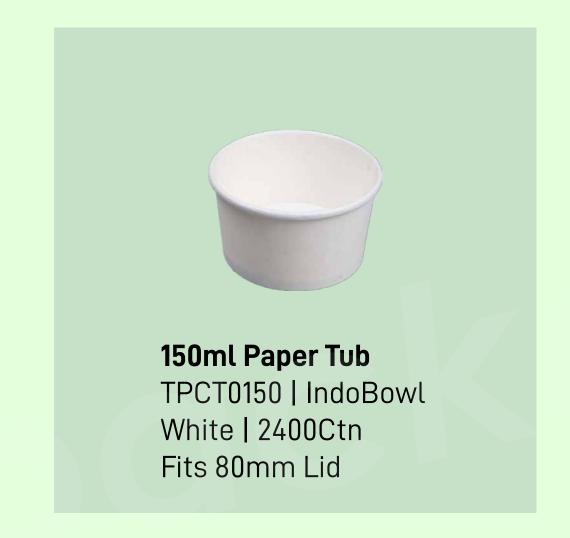

e of Handle | Rope<br>Flat Handle                        |
| Printing       | Flexo<br>Offset<br>Screen                  |
| Case Packing   | Local<br>Export                            |

























## Single Wall Paper Cups - PLA Coated





4oz | 120ml SWPLA120 | PLA Coated Plain White | 5000Ctn















## Double Paper Wall Cups



































## **Cold Beverage Solutions**











**350ml Packnserve Cup** PP Clear | 2000Ctn





## **Cup Accessories**











# **Cups Gallery**





Double Wall Cup with Bagasse Lid



350ml Shake Cups with Branding



PTH Bag with Two Cup Holder



500ml Packserve Cup



330ml PET Bottles with branding

# Food Containers



Gravy Bowls



Food Boxes



Salad Bowls



## **Gravy Bowls - White Series**



















## **Gravy Bowls - Brown Series**



















## **Gravy Bowls - Lids**





62mm Paper Lid
TPCL0062W | IndoBowl
Brown | 5000Ctn
Fits 50ml Paper Tub









Fits 300/500/750ml Paper Tub





#### Food Boxes - Rectangular Clams





500ml Food Box
TPCFB500W | 270/300 GSM FiloP
White | 500Ctn
145mm x 104mm x 40mm













#### Food Boxes - Wok + Pail Series





















#### **Salad Bowls**















#### **Boat Trays**

















#### **Burger Clams & Side Boxes**







# Customize your boxes with ease. Refer Pg.27

#### Pizza Boxes



6" Pizza Box TPCPIZZA06 | 300+
White/ Brown | 200Ctn
6" x 6" x 1.75"



7" Pizza Box TPCPIZZA07 | 300+
White / Brown | 200Ctn
7" x 7" x 1.75"



9" Pizza Box -TPCPIZZA09 | 300+ White / Brown | 200Ctn 9" x 9" x 1.75"