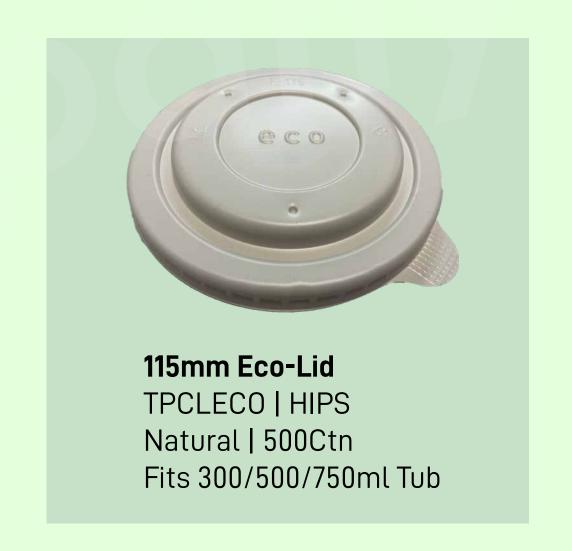

## Single Wall Paper Cups - PLA Coated





4oz | 120ml SWPLA120 | PLA Coated Plain White | 5000Ctn















## Double Paper Wall Cups



































## **Cold Beverage Solutions**











**350ml Packnserve Cup** PP Clear | 2000Ctn





## **Cup Accessories**











# **Cups Gallery**





Double Wall Cup with Bagasse Lid



350ml Shake Cups with Branding



PTH Bag with Two Cup Holder



500ml Packserve Cup



330ml PET Bottles with branding

# Food Containers



Gravy Bowls



Food Boxes



Salad Bowls



## **Gravy Bowls - White Series**



















## **Gravy Bowls - Brown Series**



















## **Gravy Bowls - Lids**





62mm Paper Lid
TPCL0062W | IndoBowl
Brown | 5000Ctn
Fits 50ml Paper Tub









Fits 300/500/750ml Paper Tub





#### Food Boxes - Rectangular Clams





500ml Food Box
TPCFB500W | 270/300 GSM FiloP
White | 500Ctn
145mm x 104mm x 40mm













#### Food Boxes - Wok + Pail Series





















#### **Salad Bowls**















#### **Boat Trays**

















#### **Burger Clams & Side Boxes**







# Customize your boxes with ease. Refer Pg.27

#### Pizza Boxes



6" Pizza Box TPCPIZZA06 | 300+
White/ Brown | 200Ctn
6" x 6" x 1.75"



7" Pizza Box TPCPIZZA07 | 300+
White / Brown | 200Ctn
7" x 7" x 1.75"



9" Pizza Box -TPCPIZZA09 | 300+ White / Brown | 200Ctn 9" x 9" x 1.75"



10" Pizza Box -TPCPIZZA10 | 300+ White / Brown | 200Ctn 10" x 10" x 1.75"



11" Pizza Box
TPCPIZZA11 | 300+
White / Brown | 200Ctn
11" x 11" x 1.75"



12" Pizza Box TPCPIZZA12 | 300+
White / Brown | 200C