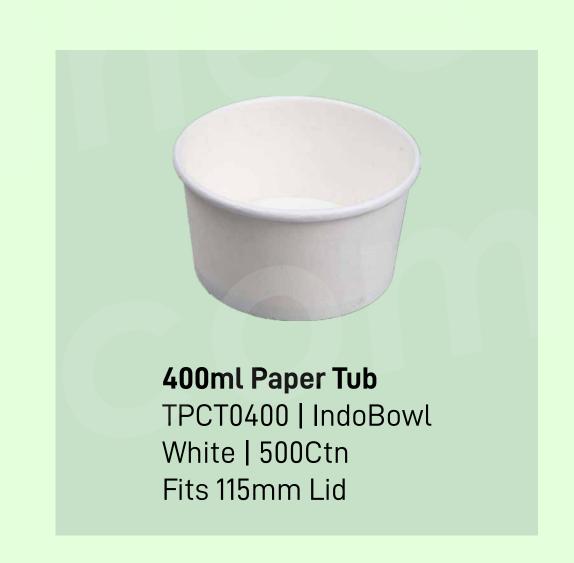

## **Gravy Bowls - Lids**

62mm Paper Lid
TPCL0062W | IndoBowl
Brown | 5000Ctn
Fits 50ml Paper Tub

Fits 300/500/750ml Paper Tub