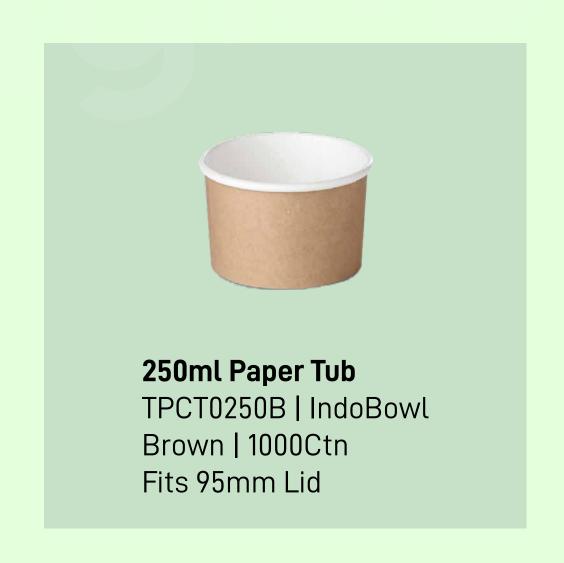

## **Gravy Bowls - Lids**

62mm Paper Lid
TPCL0062W | IndoBowl
Brown | 5000Ctn
Fits 50ml Paper Tub

Fits 300/500/750ml Paper Tub