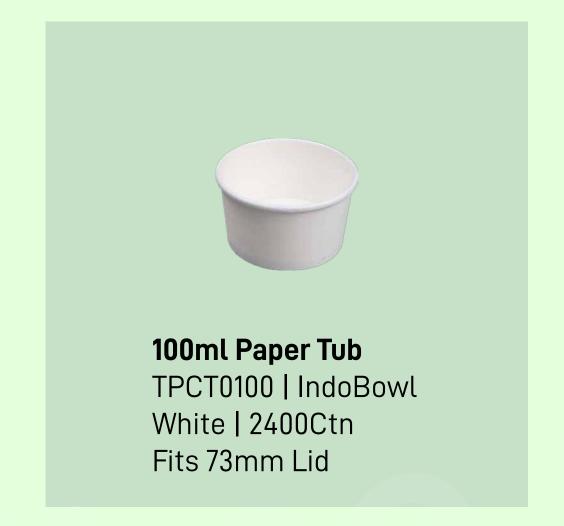

ype of Handle | Rope<br>Flat Handle                        |
| Printing       | Flexo<br>Offset<br>Screen                  |
| Case Packing   | Local<br>Export                            |

























## Single Wall Paper Cups - PLA Coated





4oz | 120ml SWPLA120 | PLA Coated Plain White | 5000Ctn















## Double Paper Wall Cups



































## **Cold Beverage Solutions**











**350ml Packnserve Cup** PP Clear | 2000Ctn





## **Cup Accessories**











# **Cups Gallery**





Double Wall Cup with Bagasse Lid



350ml Shake Cups with Branding



PTH Bag with Two Cup Holder



500ml Packserve Cup



330ml PET Bottles with branding

# Food Containers



Gravy Bowls



Food Boxes



Salad Bowls



## **Gravy Bowls - White Series**



















## **Gravy Bowls - Brown Series**



















## **Gravy Bowls - Lids**





62mm Paper Lid
TPCL0062W | IndoBowl
Brown | 5000Ctn
Fits 50ml Paper Tub









Fits 300/500/750ml Paper Tub





#### Food Boxes - Rectangular Clams





500ml Food Box
TPCFB500W | 270/300 GSM FiloP
White | 500Ctn
145mm x 104mm x 40mm













#### Food Boxes - Wok + Pail Series





















#### **Salad Bowls**















#### **Boat Trays**

















#### **Burger Clams & Side Boxes**







# Customize your boxes with ease. Refer Pg.27

#### Pizza Boxes



6" Pizza Box TPCPIZZA06 | 300+
White/ Brown | 200Ctn
6" x 6" x 1.75"



7" Pizza Box TPCPIZZA07 | 300+
White / Brown | 200Ctn
7" x 7" x 1.75"



9" Pizza Box -TPCPIZZA09 | 300+ White / Brown | 200Ctn 9" x 9" x 1.7