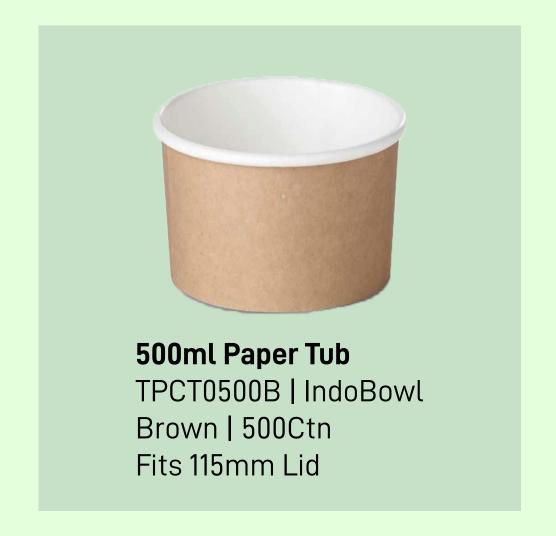

## **Gravy Bowls - Lids**

62mm Paper Lid
TPCL0062W | IndoBowl
Brown | 5000Ctn
Fits 50ml Paper Tub

Fits 300/500/750ml Paper Tub