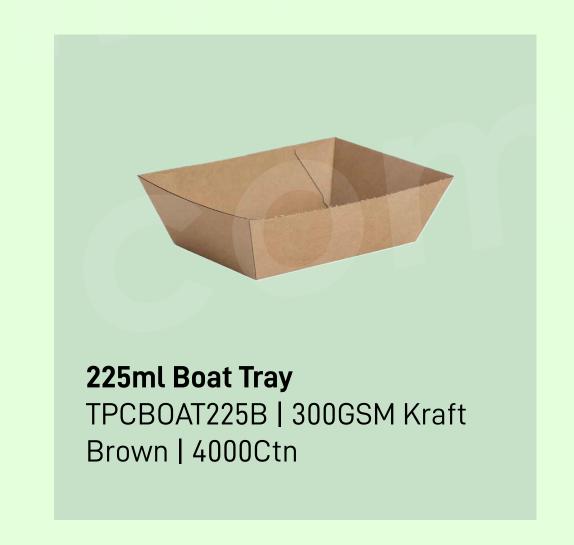

Ctn





## **Cup Accessories**











# **Cups Gallery**





Double Wall Cup with Bagasse Lid



350ml Shake Cups with Branding



PTH Bag with Two Cup Holder



500ml Packserve Cup



330ml PET Bottles with branding

# Food Containers



Gravy Bowls



Food Boxes



Salad Bowls



## **Gravy Bowls - White Series**



















## **Gravy Bowls - Brown Series**



















## **Gravy Bowls - Lids**





62mm Paper Lid
TPCL0062W | IndoBowl
Brown | 5000Ctn
Fits 50ml Paper Tub









Fits 300/500/750ml Paper Tub





#### Food Boxes - Rectangular Clams





500ml Food Box
TPCFB500W | 270/300 GSM FiloP
White | 500Ctn
145mm x 104mm x 40mm













#### Food Boxes - Wok + Pail Series





















#### **Salad Bowls**















#### **Boat Trays**

















#### **Burger Clams & Side Boxes**







# Customize your boxes with ease. Refer Pg.27

#### Pizza Boxes



6" Pizza Box TPCPIZZA06 | 300+
White/ Brown | 200Ctn
6" x 6" x 1.75"



7" Pizza Box TPCPIZZA07 | 300+
White / Brown | 200Ctn
7" x 7" x 1.75"



9" Pizza Box -TPCPIZZA09 | 300+ White / Brown | 200Ctn 9" x 9" x 1.75"



10" Pizza Box -TPCPIZZA10 | 300+ White / Brown | 200Ctn 10" x 10" x 1.75"



11" Pizza Box
TPCPIZZA11 | 300+
White / Brown | 200Ctn
11" x 11" x 1.75"



12" Pizza Box TPCPIZZA12 | 300+
White / Brown | 200Ctn
12" x 12" x 1.75"



13" Pizza Box TPCPIZZA13 | 300+
White / Brown | 200Ctn
13" x 13" x 1.75"





#### **04 MANUFACTURING**

Upon approval of samples of all products, your designs are sent to our factory for production.



We understand your brand language