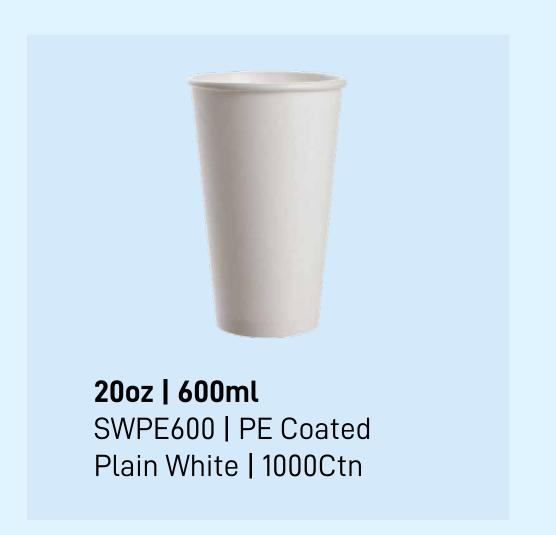

own | 250Ctn



**D-Cut Bag | 280 x 280 x 150** C040S0010B Brown | 500Ctn

#### **Customized Paper Bags**

At Thee Packaging Company, we have an esteemed and expert team that understands the uniqueness of each client's application. Our team meticulously derives accurate parameters to ensure that each paper bag we manufacture is not only sturdy and efficient but also cost-friendly and tailored to meet your specific needs.

We take care of parameters like

| Raw Material   | Food Grade Non-Food Grade GSM Burst Factor |
|----------------|--------------------------------------------|
| Type of Handle | Rope<br>Flat Handle                        |
| Printing       | Flexo<br>Offset<br>Screen                  |
| Case Packing   | Local<br>Export                            |

























## Single Wall Paper Cups - PLA Coated





4oz | 120ml SWPLA120 | PLA Coated Plain White | 5000Ctn















## Double Paper Wall Cups



































## **Cold Beverage Solutions**











**350ml Packnserve Cup** PP Clear | 2000Ctn





## **Cup Accessories**











# **Cups Gallery**





Double Wall Cup with Bagasse Lid



350ml Shake Cups with Branding



PTH Bag with Two Cup Holder



500ml Packserve Cup



330ml PET Bottles with branding

# Food Containers



Gravy Bowls



Food Boxes



Salad Bowls



## **Gravy Bowls - White Series**



















## **Gravy Bowls - Brown Series**



















## **Gravy Bowls - Lids**





62mm Paper Lid
TPCL0062W | IndoBowl
Brown | 5000Ctn
Fits 50ml Paper Tub









Fits 300/500/750ml Paper Tub