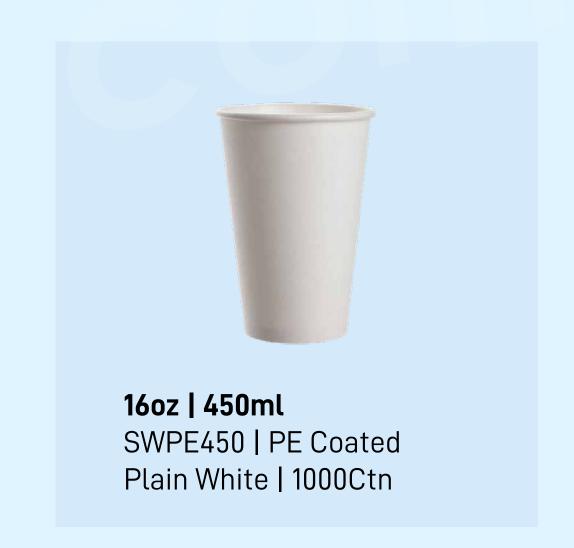

Brown | 250Ctn



**D-Cut Bag | 280 x 280 x 150** C040S0010B Brown | 500Ctn

#### **Customized Paper Bags**

At Thee Packaging Company, we have an esteemed and expert team that understands the uniqueness of each client's application. Our team meticulously derives accurate parameters to ensure that each paper bag we manufacture is not only sturdy and efficient but also cost-friendly and tailored to meet your specific needs.

We take care of parameters like

| Raw Material   | Food Grade Non-Food Grade GSM Burst Factor |
|----------------|--------------------------------------------|
| Type of Handle | Rope<br>Flat Handle                        |
| Printing       | Flexo<br>Offset<br>Screen                  |
| Case Packing   | Local<br>Export                            |

























## Single Wall Paper Cups - PLA Coated





4oz | 120ml SWPLA120 | PLA Coated Plain White | 5000Ctn















## Double Paper Wall Cups



































## **Cold Beverage Solutions**











**350ml Packnserve Cup** PP Clear | 2000Ctn





## **Cup Accessories**











# **Cups Gallery**





Double Wall Cup with Bagasse Lid



350ml Shake Cups with Branding



PTH Bag with Two Cup Holder



500ml Packserve Cup



330ml PET Bottles with branding

# Food Containers



Gravy Bowls



Food Boxes



Salad Bowls



## **Gravy Bowls - White Series**



















## **Gravy Bowls - Brown Series**



















## **Gravy Bowls - Lids**





62mm Paper Lid
TPCL0062W | IndoBowl
Brown | 5000Ctn
Fits 50ml Paper Tub









Fits 300/500/750ml Paper Tub