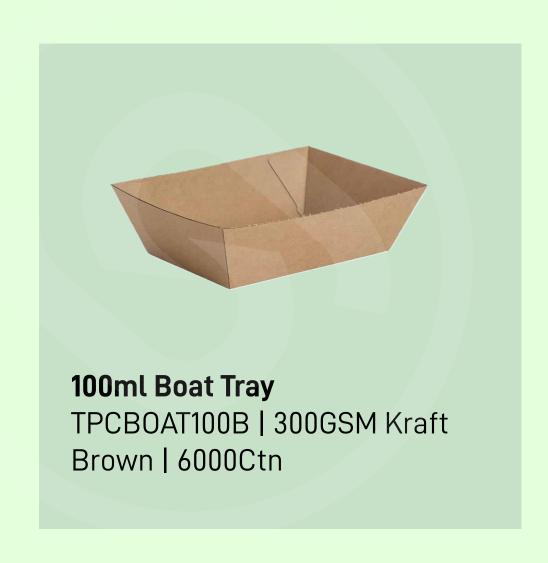

00Ctn





## **Cup Accessories**











# **Cups Gallery**





Double Wall Cup with Bagasse Lid



350ml Shake Cups with Branding



PTH Bag with Two Cup Holder



500ml Packserve Cup



330ml PET Bottles with branding

# Food Containers



Gravy Bowls



Food Boxes



Salad Bowls



## **Gravy Bowls - White Series**



















## **Gravy Bowls - Brown Series**



















## **Gravy Bowls - Lids**





62mm Paper Lid
TPCL0062W | IndoBowl
Brown | 5000Ctn
Fits 50ml Paper Tub









Fits 300/500/750ml Paper Tub





#### Food Boxes - Rectangular Clams





500ml Food Box
TPCFB500W | 270/300 GSM FiloP
White | 500Ctn
145mm x 104mm x 40mm













#### Food Boxes - Wok + Pail Series





















#### **Salad Bowls**















#### **Boat Trays**

















#### **Burger Clams & Side Boxes**







# Customize your boxes with ease. Refer Pg.27

#### Pizza Boxes



6" Pizza Box TPCPIZZA06 | 300+
White/ Brown | 200Ctn
6" x 6" x 1.75"



7" Pizza Box TPCPIZZA07 | 300+
White / Brown | 200Ctn
7" x 7" x 1.75"



9" Pizza Box -TPCPIZZA09 | 300+ White / Brown | 200Ctn 9" x 9" x 1.75"



10" Pizza Box -TPCPIZZA10 | 300+ White / Brown | 200Ctn 10" x 10" x 1.75"



11" Pizza Box
TPCPIZZA11 | 300+
White / Brown | 200Ctn
11" x 11" x 1.75"



12" Pizza Box TPCPIZZA12 | 300+
White / Brown | 200Ctn
12" x 12" x 1.75"



13" Pizza Box TPCPIZZA13 | 300+
White / Brown | 200Ctn
13" x 13" x 1.75"





#### **04 MANUFACTURING**

Upon approval of samples of all products, your designs are sent to our factory for production.



We understand your brand languag