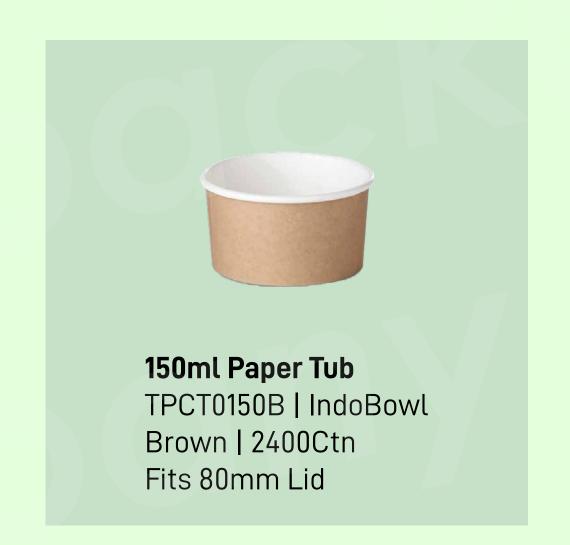

## **Gravy Bowls - Lids**

62mm Paper Lid
TPCL0062W | IndoBowl
Brown | 5000Ctn
Fits 50ml Paper Tub

Fits 300/500/750ml Paper Tub