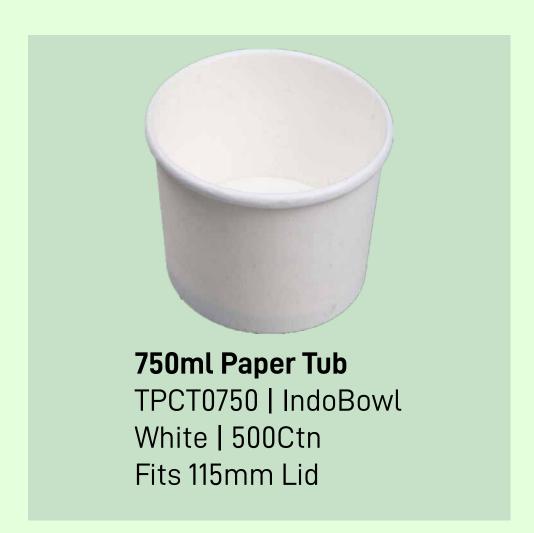

## **Gravy Bowls - White Series**

## **Gravy Bowls - Brown Series**

## **Gravy Bowls - Lids**

62mm Paper Lid
TPCL0062W | IndoBowl
Brown | 5000Ctn
Fits 50ml Paper Tub

Fits 300/500/750ml Paper Tub