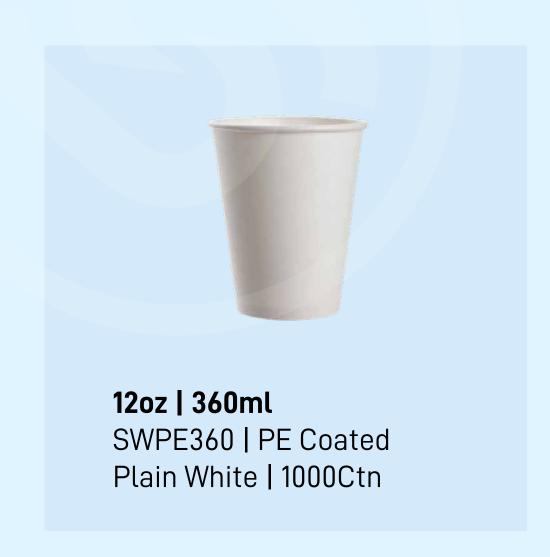

0 Brown | 250Ctn



**D-Cut Bag | 280 x 280 x 150** C040S0010B Brown | 500Ctn

#### **Customized Paper Bags**

At Thee Packaging Company, we have an esteemed and expert team that understands the uniqueness of each client's application. Our team meticulously derives accurate parameters to ensure that each paper bag we manufacture is not only sturdy and efficient but also cost-friendly and tailored to meet your specific needs.

We take care of parameters like

| Raw Material   | Food Grade Non-Food Grade GSM Burst Factor |
|----------------|--------------------------------------------|
| Type of Handle | Rope<br>Flat Handle                        |
| Printing       | Flexo<br>Offset<br>Screen                  |
| Case Packing   | Local<br>Export                            |

























## Single Wall Paper Cups - PLA Coated





4oz | 120ml SWPLA120 | PLA Coated Plain White | 5000Ctn















## Double Paper Wall Cups



































## **Cold Beverage Solutions**











**350ml Packnserve Cup** PP Clear | 2000Ctn





## **Cup Accessories**











# **Cups Gallery**





Double Wall Cup with Bagasse Lid



350ml Shake Cups with Branding



PTH Bag with Two Cup Holder



500ml Packserve Cup



330ml PET Bottles with branding

# Food Containers



Gravy Bowls



Food Boxes



Salad Bowls



## **Gravy Bowls - White Series**



















## **Gravy Bowls - Brown Series**



















## **Gravy Bowls - Lids**





62mm Paper Lid
TPCL0062W | IndoBowl
Brown | 5000Ctn
Fits 50ml Paper Tub









Fits 300/500/750ml Paper Tu