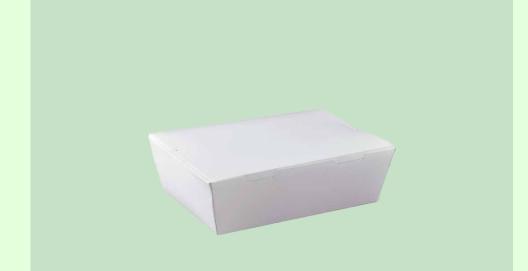

#### Food Boxes - Rectangular Clams

500ml Food Box
TPCFB500W | 270/300 GSM FiloP
White | 500Ctn
145mm x 104mm x 40mm