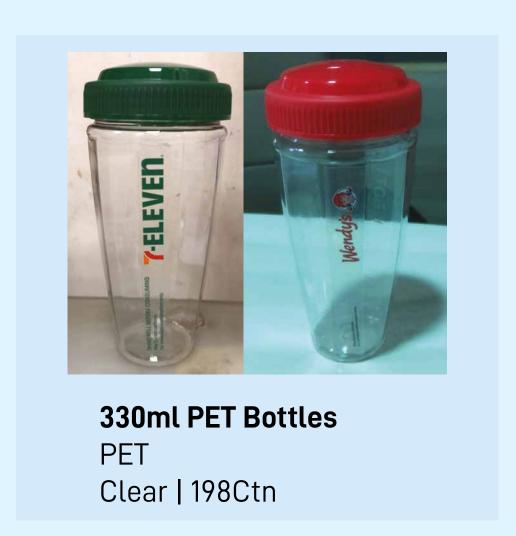

# **Cups Gallery**

Double Wall Cup with Bagasse Lid

350ml Shake Cups with Branding

PTH Bag with Two Cup Holder

500ml Packserve Cup

330ml PET Bottles with branding