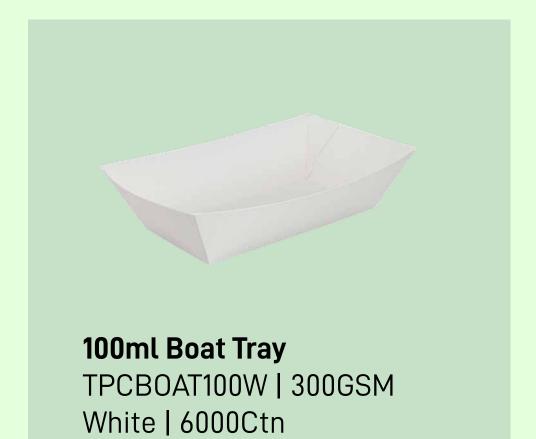

ear | 2000Ctn





## **Cup Accessories**











# **Cups Gallery**





Double Wall Cup with Bagasse Lid



350ml Shake Cups with Branding



PTH Bag with Two Cup Holder



500ml Packserve Cup



330ml PET Bottles with branding

# Food Containers



Gravy Bowls



Food Boxes



Salad Bowls



## **Gravy Bowls - White Series**



















## **Gravy Bowls - Brown Series**



















## **Gravy Bowls - Lids**





62mm Paper Lid
TPCL0062W | IndoBowl
Brown | 5000Ctn
Fits 50ml Paper Tub









Fits 300/500/750ml Paper Tub





#### Food Boxes - Rectangular Clams





500ml Food Box
TPCFB500W | 270/300 GSM FiloP
White | 500Ctn
145mm x 104mm x 40mm













#### Food Boxes - Wok + Pail Series





















#### **Salad Bowls**















#### **Boat Trays**

















#### **Burger Clams & Side Boxes**







# Customize your boxes with ease. Refer Pg.27

#### Pizza Boxes



6" Pizza Box TPCPIZZA06 | 300+
White/ Brown | 200Ctn
6" x 6" x 1.75"



7" Pizza Box TPCPIZZA07 | 300+
White / Brown | 200Ctn
7" x 7" x 1.75"



9" Pizza Box -TPCPIZZA09 | 300+ White / Brown | 200Ctn 9" x 9" x 1.75"



10" Pizza Box -TPCPIZZA10 | 300+ White / Brown | 200Ctn 10" x 10" x 1.75"



11" Pizza Box
TPCPIZZA11 | 300+
White / Brown | 200Ctn
11" x 11" x 1.75"



12" Pizza Box TPCPIZZA12 | 300+
White / Brown | 200Ctn
12" x 12" x 1.75"



13" Pizza Box TPCPIZZA13 | 300+
White / Brown | 200Ctn
13" x 13" x 1.75"





#### **04 MANUFACTURING**

Upon approval of samples of all products, your designs are sent to our factory for production.



We understand your brand