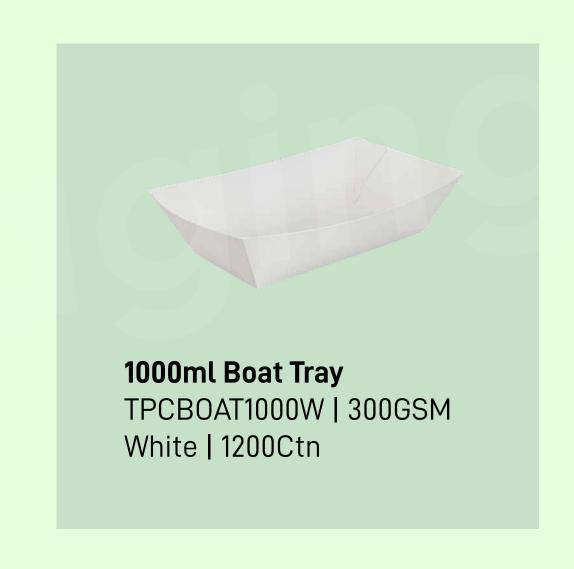

2000Ctn





## **Cup Accessories**











# **Cups Gallery**





Double Wall Cup with Bagasse Lid



350ml Shake Cups with Branding



PTH Bag with Two Cup Holder



500ml Packserve Cup



330ml PET Bottles with branding

# Food Containers



Gravy Bowls



Food Boxes



Salad Bowls



## **Gravy Bowls - White Series**



















## **Gravy Bowls - Brown Series**



















## **Gravy Bowls - Lids**





62mm Paper Lid
TPCL0062W | IndoBowl
Brown | 5000Ctn
Fits 50ml Paper Tub









Fits 300/500/750ml Paper Tub





#### Food Boxes - Rectangular Clams





500ml Food Box
TPCFB500W | 270/300 GSM FiloP
White | 500Ctn
145mm x 104mm x 40mm













#### Food Boxes - Wok + Pail Series





















#### **Salad Bowls**















#### **Boat Trays**

















#### **Burger Clams & Side Boxes**







# Customize your boxes with ease. Refer Pg.27

#### Pizza Boxes



6" Pizza Box TPCPIZZA06 | 300+
White/ Brown | 200Ctn
6" x 6" x 1.75"



7" Pizza Box TPCPIZZA07 | 300+
White / Brown | 200Ctn
7" x 7" x 1.75"



9" Pizza Box -TPCPIZZA09 | 300+ White / Brown | 200Ctn 9" x 9" x 1.75"



10" Pizza Box -TPCPIZZA10 | 300+ White / Brown | 200Ctn 10" x 10" x 1.75"



11" Pizza Box
TPCPIZZA11 | 300+
White / Brown | 200Ctn
11" x 11" x 1.75"



12" Pizza Box TPCPIZZA12 | 300+
White / Brown | 200Ctn
12" x 12" x 1.75"



13" Pizza Box TPCPIZZA13 | 300+
White / Brown | 200Ctn
13" x 13" x 1.75"





#### **04 MANUFACTURING**

Upon approval of samples of all products, your designs are sent to our factory for production.



We understand your brand langu