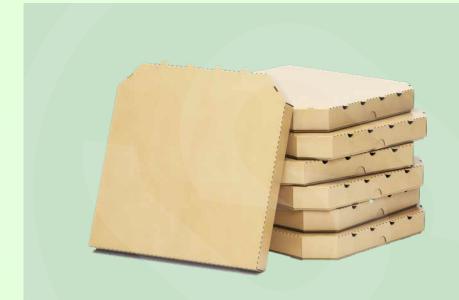

#### Pizza Boxes

6" Pizza Box TPCPIZZA06 | 300+
White/ Brown | 200Ctn
6" x 6" x 1.75"

7" Pizza Box TPCPIZZA07 | 300+
White / Brown | 200Ctn
7" x 7" x 1.75"

9" Pizza Box -TPCPIZZA09 | 300+ White / Brown | 200Ctn 9" x 9" x 1.75"